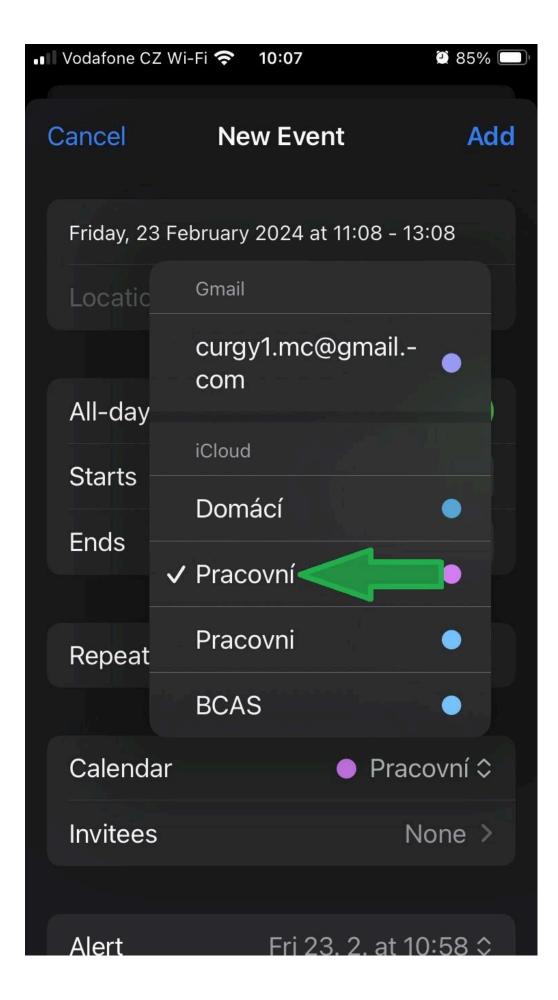

The calendar header appears. The "time window" for the start of your appointment is marked in the circle. Attention, if you have multiple calendars in your device, choose the correct calendar - click select

Select the correct calendar.

| Vodafone CZ Wi         | i-Fi 奈 10:46     | ۵ 77% 🔲 |  |  |
|------------------------|------------------|---------|--|--|
| Cancel                 | New Event        | Add     |  |  |
| Prithvi                |                  |         |  |  |
| Location or Video Call |                  |         |  |  |
|                        | Gmail            |         |  |  |
| All-day                | curgy1.mc@gmail  |         |  |  |
| Starts                 | com              |         |  |  |
| Ends                   | iCloud<br>Domácí |         |  |  |
| Travel -               | Pracovní         |         |  |  |
| Repeat                 | Pracovni         |         |  |  |
|                        | BCAS             |         |  |  |
| Calendar               | Prace            | ovní ≎  |  |  |
| Invitees               | N                | one >   |  |  |