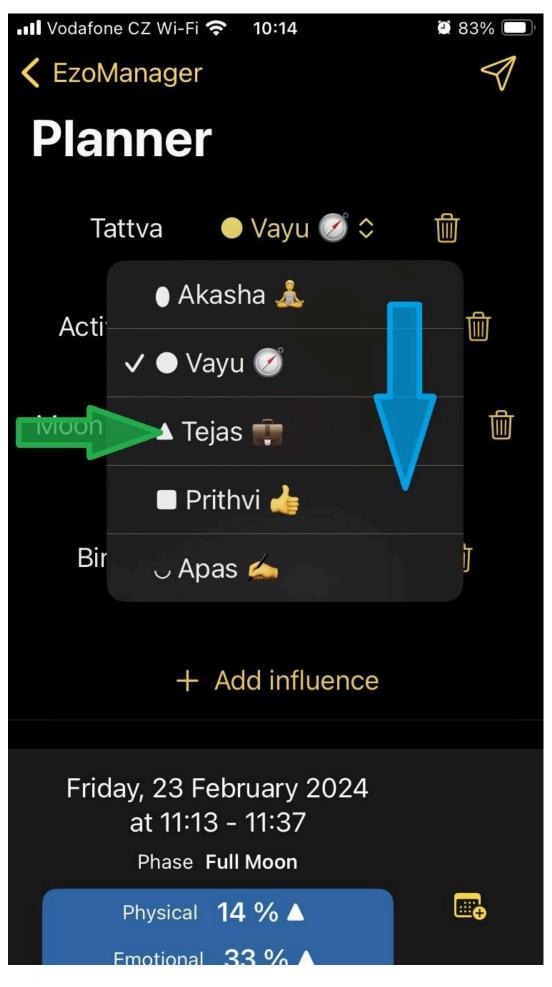

From the three remaining categories, we choose "Tattva" - click

The tattva category and the last set Tattva will appear - we click on it (note that the time window has shortened to 24 minutes - the tattva is about when we start and what result we want, the organ clock indicates the appropriate time for change).

The menu will open with all tattvas and again click on one to make a selection...

What happens if we delete a parameter? Let's click on the trash can symbol.

The given parameter disappears from the planning screen...

And the category of the given parameter, in our case tattva, will appear in the category selection. BUT!!! The last setting is preserved! If you decide that you will take the deleted parameter into account after all, just click and the complete previous setting of the given parameter is back!