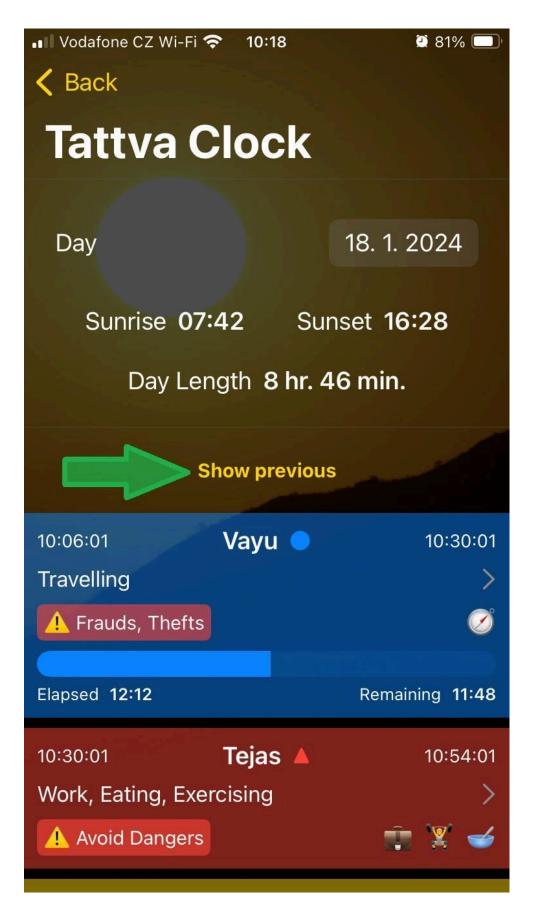

In the header, we have information about the date, sunrise and sunset in the current position, as well as the length of the day in the given position. If we experienced something interesting today,

we can see what kind of tattva was ruling then. Over time, we can discover interesting regularities. We click on "Show previous".

Tatvas of the whole day are displayed, past tatvas are grayed out, future ones are sharp and the current one has a current timeline showing how much time has passed and how much time is left. So let's look for the time when the given event happened to us today and see what tatva ruled.