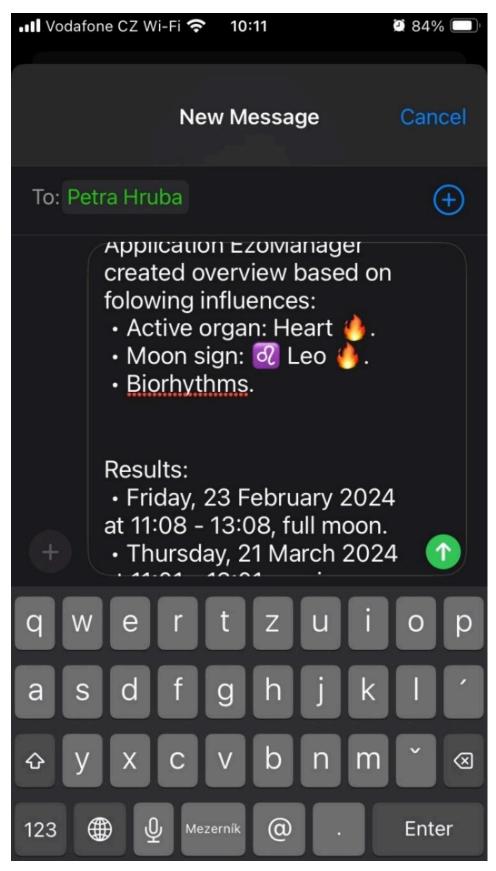

You have entered the communication environment of your device. Choose how you want to contact the client. For our example, we chose SMS. Click.

The prepared text is inserted into the message. The text contains many dates for the next meeting and you can, based on your knowledge of your client's schedule, delete them and send them so that your client can choose one. Next, send the message as you normally would. Easy, right?