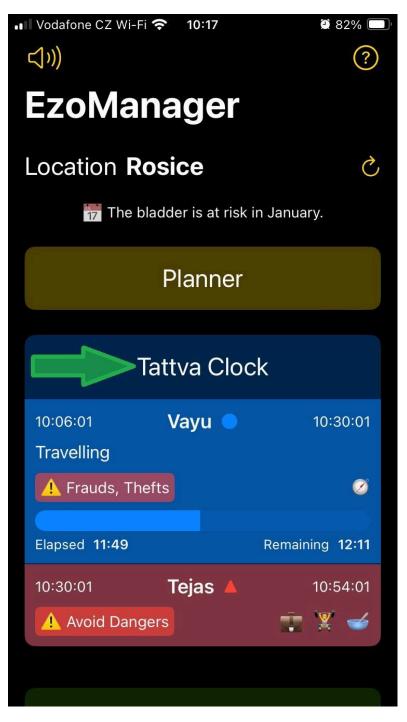

### Tattva clock

The "Planner" button is discussed in a separate chapter called "Planner".

Let's start with the tattva clock. The main screen shows the name of the current tattva, the time period from - to, meaning, recommendations and the tattva that follows. We will tap on "Tattva clock".

Note: Individual Tattvas are color-coded by name for faster orientation when working with EzoManager..

In the Tattva Clock section, you can find the Sunrise and Sunset for your current location, and you can also scroll through the remaining Tattvas for the day. You can find out the detailed meaning of the tatva by clicking on any displayed Tattva, in this case the current one. The circled buttons will be discussed in the "Meeting Scheduling" chapter.