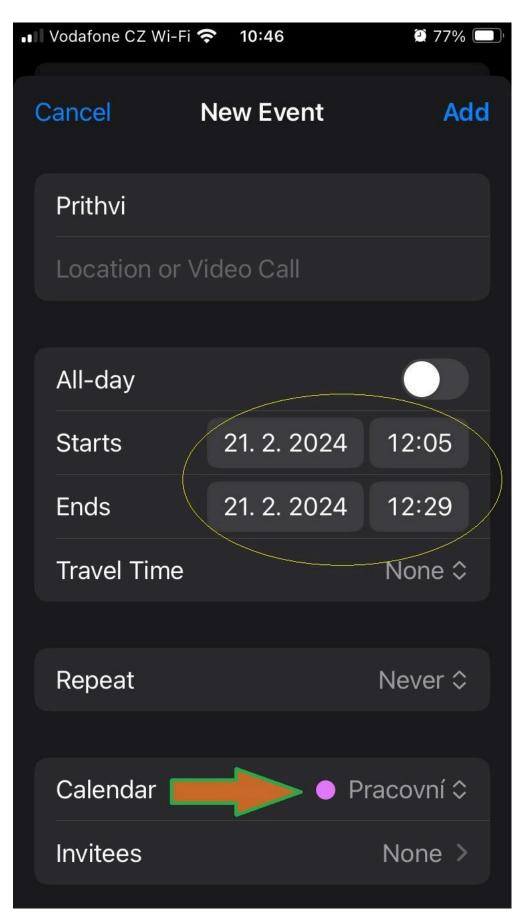

The calendar header appears. The "time window" for the start of your appointment is marked in the circle. Attention, if you have multiple calendars in your device, choose the correct calendar - click select

Select the correct calendar.

| Vodafone CZ Wi         | i-Fi 奈 10:46     | ۵ 77% 🔲 |  |  |
|------------------------|------------------|---------|--|--|
| Cancel                 | New Event        | Add     |  |  |
| Prithvi                |                  |         |  |  |
| Location or Video Call |                  |         |  |  |
|                        | Gmail            |         |  |  |
| All-day                | curgy1.mc@gmail  |         |  |  |
| Starts                 | com              |         |  |  |
| Ends                   | iCloud<br>Domácí |         |  |  |
| Travel -               | Pracovní         |         |  |  |
| Repeat                 | Pracovni         |         |  |  |
|                        | BCAS             |         |  |  |
| Calendar               | Prace            | ovní ≎  |  |  |
| Invitees               | N                | one >   |  |  |

At the bottom, the tatva parameters will appear in the note, which will also appear in the appointment details in your calendar on the device. Here you can also choose the last event parameters (Reminders, etc.). At the top, you can choose whether you want to save the meeting to the calendar. Click "Add" to save.