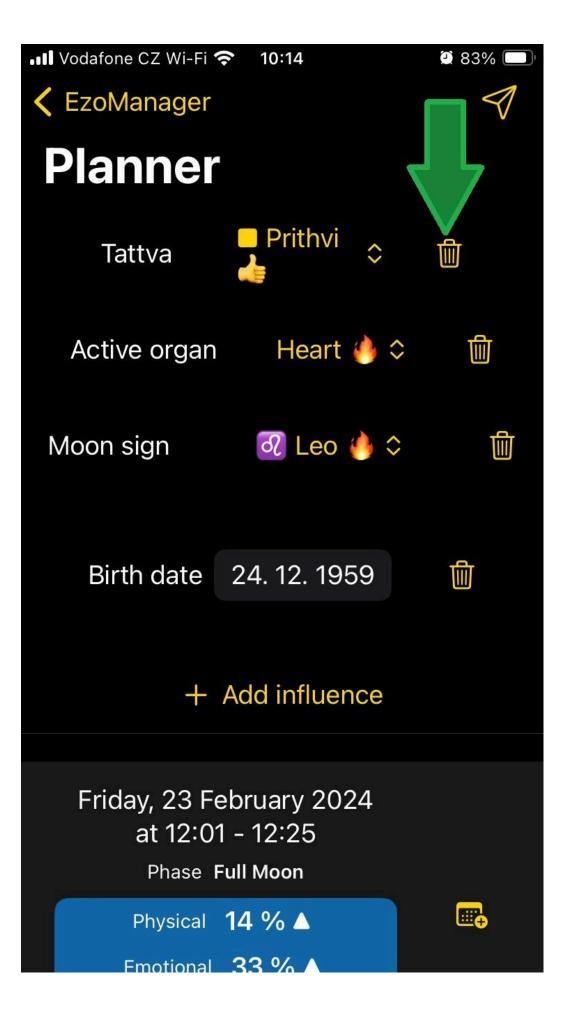

The menu will open with all tattvas and again click on one to make a selection...

What happens if we delete a parameter? Let's click on the trash can symbol.

The given parameter disappears from the planning screen...

And the category of the given parameter, in our case tattva, will appear in the category selection. BUT!!! The last setting is preserved! If you decide that you will take the deleted parameter into account after all, just click and the complete previous setting of the given parameter is back!