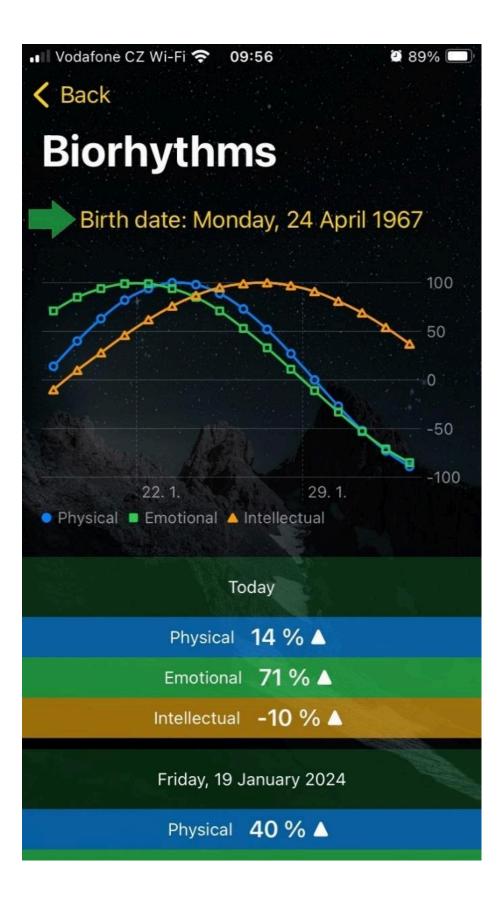

Your biorhythms and date of birth, which you entered during the initial introduction after installing the application, will be displayed. Click on the date to change it at any time. Again, you can scroll to the future and that indefinitely. iOS users also have a chart available. To express the progress of the biorhythm, we chose arrows - whether you are in the ascending or descending part of the graph, the percentage part of the section, +/- for determining above or below the axis and color differentiation for quick visual orientation when scrolling:

- +100 to +50 green,
- +50 to 0 blue,
- 0 to -50 yellow
- and -50 to -100% red.

Where:

- "+" is suitable for activity, movement,
- "-" is suitable for stability, consolidation.

It is best explained in terms of education:

- "+" we learn new subject matter,
- "-" we repeat and practice the subject matter.

If we do it in another way, the result could not be so good.

Or bodybuilding example:

- "+" we increase the load,
- "-" we improve the execution of the exercise and keep the load at the same level.