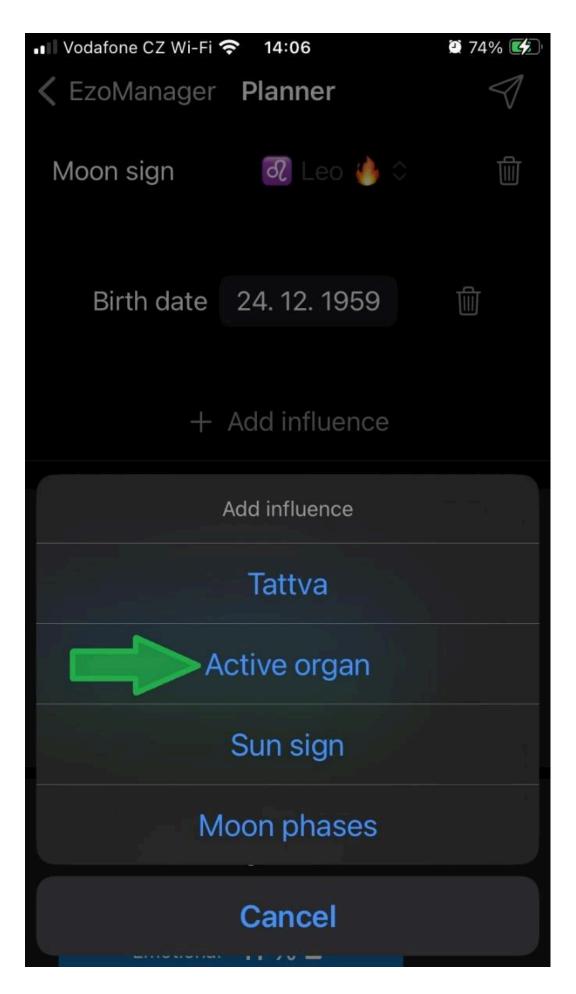

Next, in the menu, we select, for example, Active organ - click!

Click again on the last used Active organ - "Kidneys".

The menu of active organs will expand and for our example we will choose the heart - click.