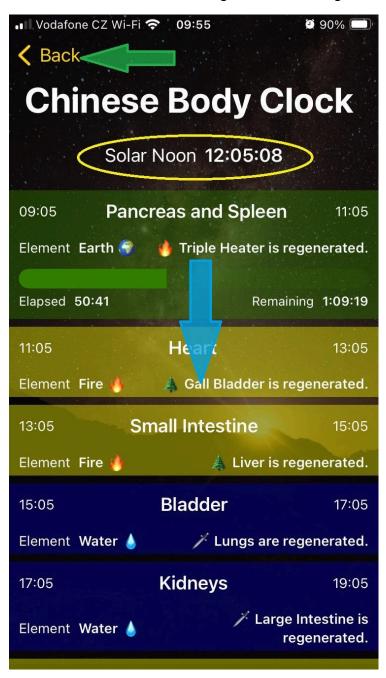

### Chinese body clock

We're on the home screen and we're going to focus on the Chinese Body Clock. We indicate the activity time, element of the given body, the body in opposition, the currently elapsed time and what system the given body has dominant influence - we click on this section.

In the Chinese Body Clock section, you can scroll through the order and time of the remaining tatas for the given day. In order to determine the beginning and end of the individual activities of the organs as precisely as possible, we use the astronomical noon for your current location - 12:00 is when the Sun is at its highest. For all times, we take into account analemma, winter or summer time and time zone. For photographers – this is when the shadows are the shortest. We mention orgin opans position because we can treat a given organ in opposition, just be careful, the energy flows in the opposite direction. See the "midnight - noon" rule in acupuncture. We leave the given section with the "Back" button.

Note: Individual Authorities are color-coded according to the ELEMENT assigned to them for faster orientation when working with EzoManager...

<u>Note:</u> Activity times of individual organs according to literature are the same, but not the time of solar noon!!! For this reason, the beginnings of organ activities are different every day and if you travel larger distances in east-west direction, then in relation to the location also significantly different!!!