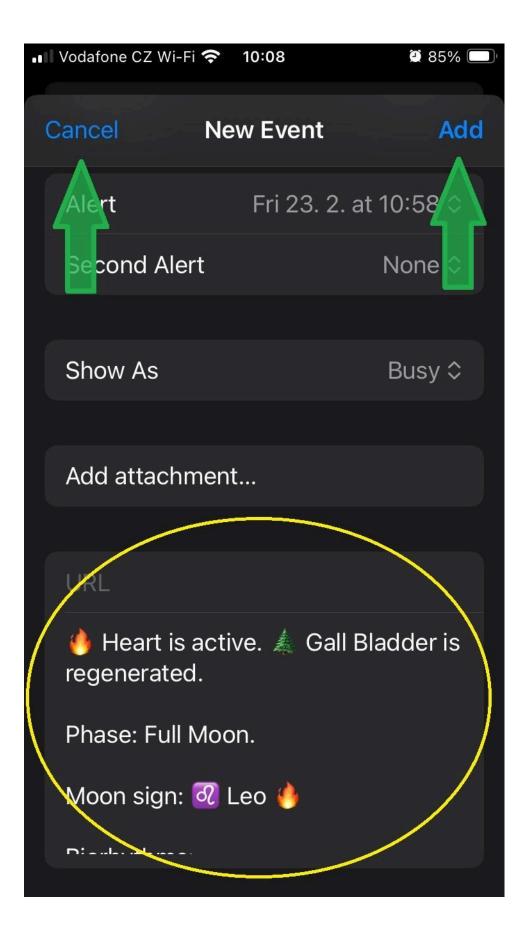

At the bottom, the tatva parameters will appear in the note, which will also appear in the appointment details in your calendar on the device. Here you can also choose the last event parameters (Reminders, etc.). At the top, you can choose whether you want to save the meeting to the calendar. Click "Add" to save.