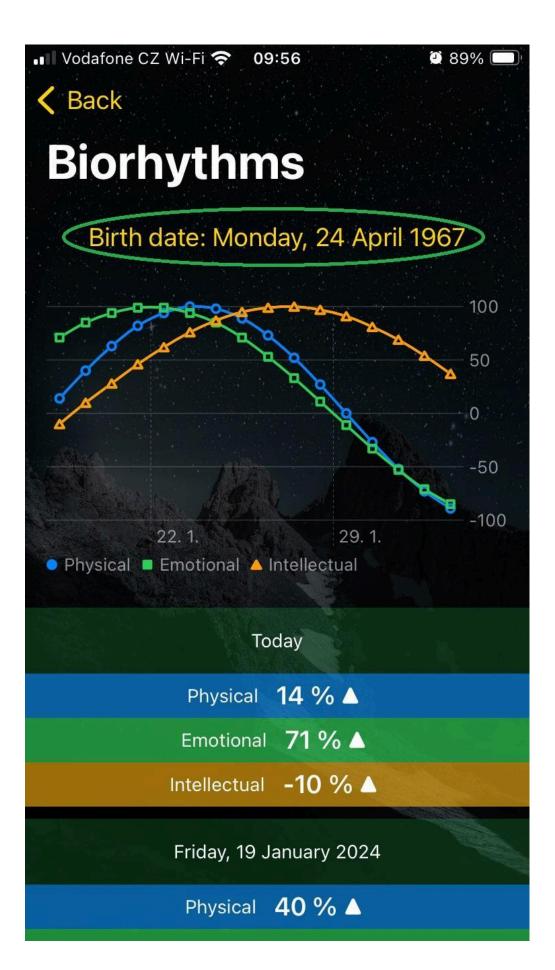

### **Biorhythms**

We're back at the home screen and we're going to focus on the body's biorhythms. Here we present three basic ones – physical, emotional and intellectual. You see the current status for the day. Click on "Biorhythms".

Your biorhythms and date of birth, which you entered during the initial introduction after installing the application, will be displayed. Click on the date to change it at any time. Again, you can scroll to the future and that indefinitely. iOS users also have a chart available. To express the progress of the biorhythm, we chose arrows - whether you are in the ascending or descending part of the graph, the percentage part of the section, +/- for determining above or below the axis and color differentiation for quick visual orientation when scrolling:

- +100 to +50 green,
- +50 to 0 blue,
- 0 to -50 yellow
- and -50 to -100% red.

Where:

- "+" is suitable for activity, movement,
- "-" is suitable for stability, consolidation.

It is best explained in terms of education:

- "+" we learn new subject matter,
- "-" we repeat and practice the subject matter.

If we do it in another way, the result could not be so good.

Or bodybuilding example:

- "+" we increase the load,
- "-" we improve the execution of the exercise and keep the load at the same level.

We will see the new date of birth. Biorhythms always start with the current day. In this way you can show a friend or client their current biorhythms and their future development.