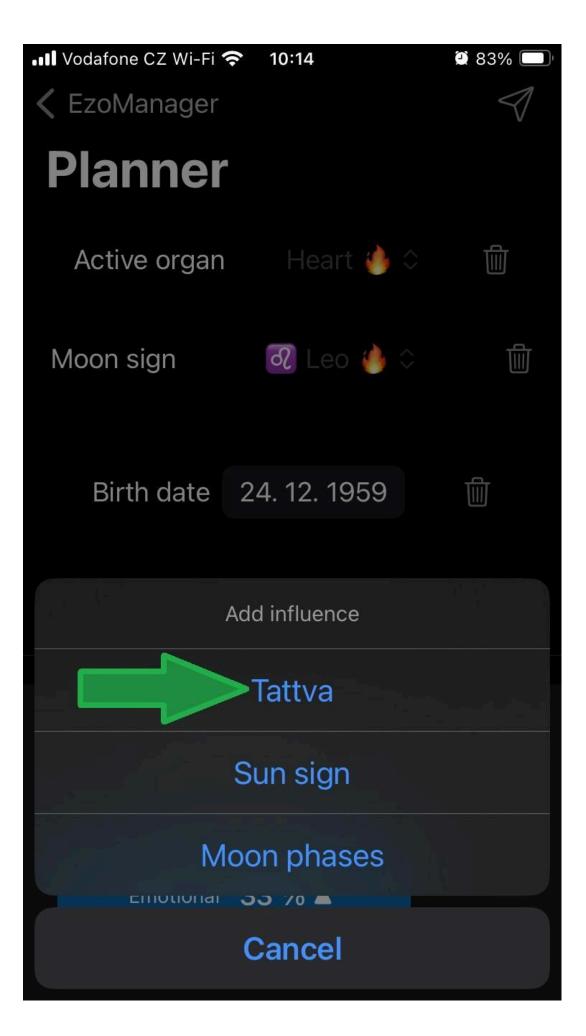

But, let's add another influence. Before we click on the add influence button, note that the current suitable interval is 120 min. (Each active organ "rules" for 2 hours.) Let's click on "Add influence".

From the three remaining categories, we choose "Tattva" - click

The tattva category and the last set Tattva will appear - we click on it (note that the time window has shortened to 24 minutes - the tattva is about when we start and what result we want, the organ clock indicates the appropriate time for change).