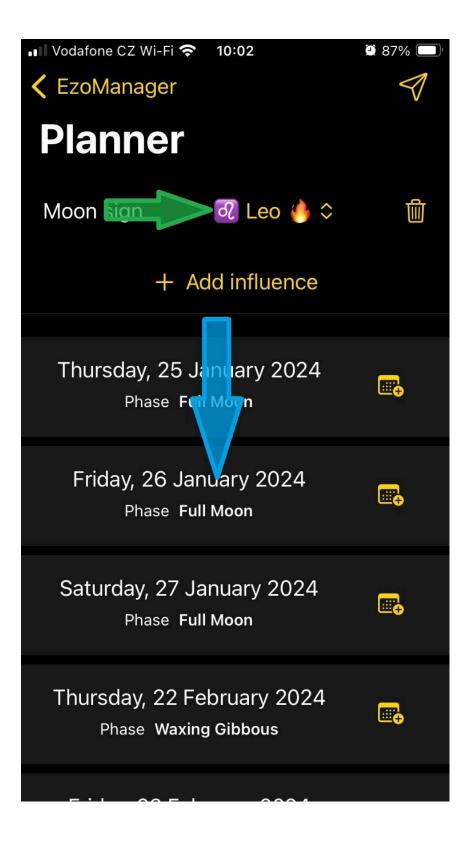

Please add at least one influence.

There are 6 categories here and we will choose the phases of the moon to start with. Click on "Moon sing".

The last used sign will appear, and in the lower part will appear the first moments when the moon will be in the given sign and also in what phase. We click on the displayed sign, in this case "Leo".

The entire selection will be expanded, for our example we will choose, for example, the sign of the "Leo".

Our choice of moon sign is circled and we will add another influence. Let's click on "Add influence".