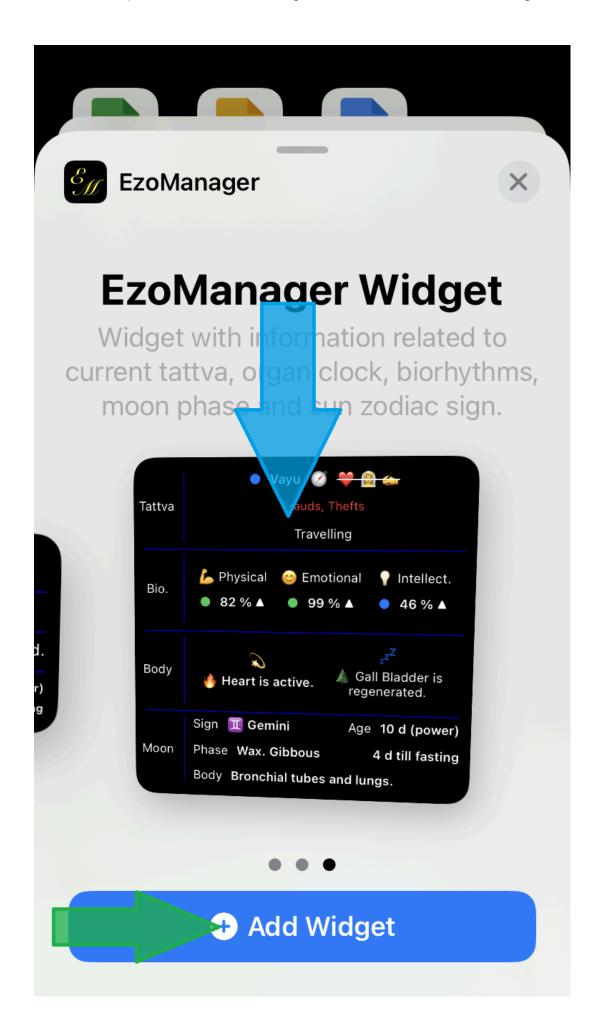

## Installing a widget on the screen (iOS)

On our device, we select the page of the screen where we want to insert the EzoManager application widget.

Hold your finger on your touch screen until the icons for editing icons appear on your screen, then release your finger. When the manipulation icons appear, click the "+" icon to add the widget to this screen.

In your device, we will get to the selection of widgets for this device. We will scroll down until we find the EzoManager application icon.

After finding the Ezomanager icon, click on it.

| 8 7 6 <sup>4</sup> | Q Search Widgets |
|--------------------|------------------|
|                    | Contacts         |
|                    | Drive            |
| ₿<br>M             | EzoManager       |
|                    | Files            |
| 0                  | Find My          |
| 0                  | Fitness          |
|                    | Game Center      |

You enter the EzoManager widget size selection section. You choose the application view that suits you.

For our example, we'll select this widget view and click the "+ add widget" button.

Your chosen widget will appear on the screen. Since you are still in icon editing mode, the icon arrangement can be adjusted as you are used to. The EzoManager application widget behaves as a separate "bigger" icon. After editing, click on an empty space on the screen.