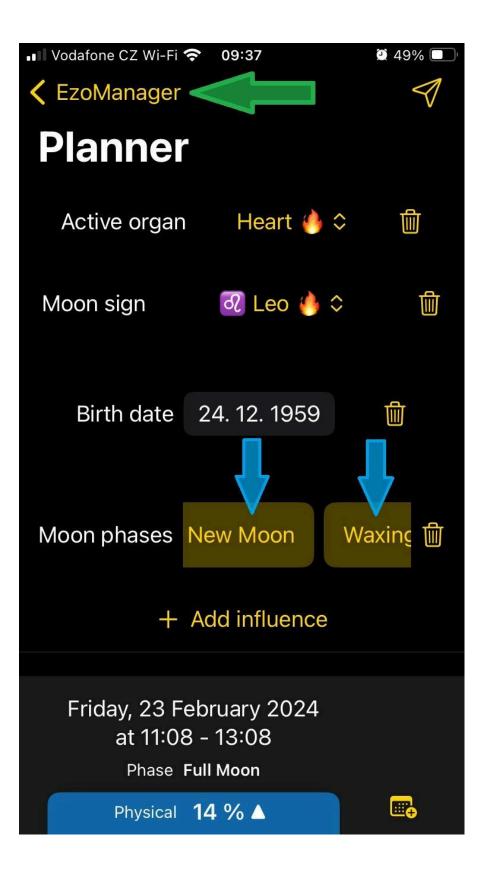

Because the moon has a huge influence on our body and professional healers use the moon everywhere, and also some courses are for several days, you can also plan the cycle of the moon...

And because, for example, our full moon lasts three days, because we mark both a specific fast and the day before and the day after, when we thereby encourage moderation. Every professional in difficult cases uses the moon from all sides, so we give you the possibility to add more influences and all variants of the moon cycle are listed here. A different cycle of the moon is suitable for each procedure. You can therefore mark several variants and thus eliminate inappropriate ones. Maybe so much so that you mark almost all of them and not just one... End Planning Click on the "EzoManager" button.