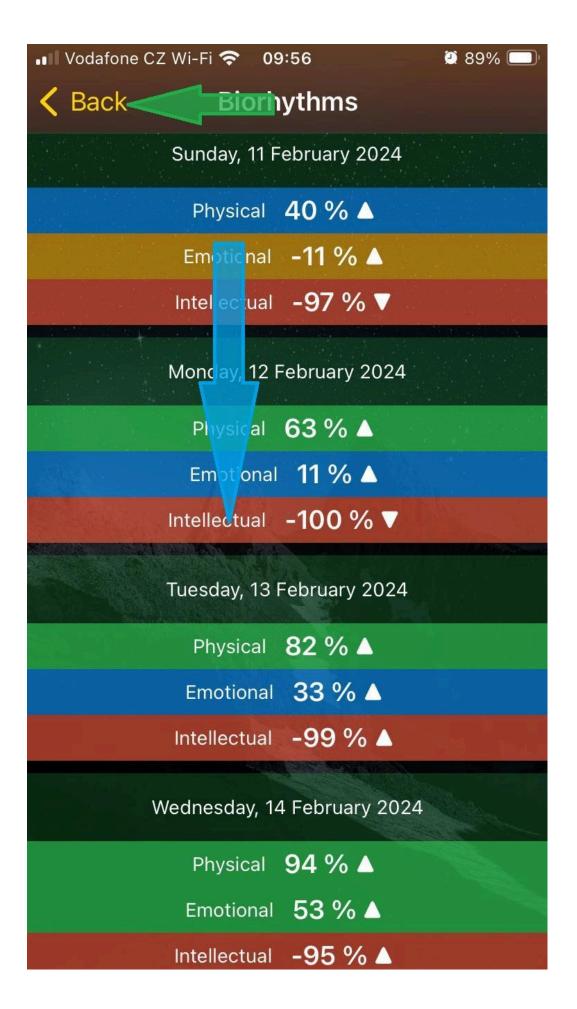

Your biorhythms and date of birth, which you entered during the initial introduction after installing the application, will be displayed. Click on the date to change it at any time. Again, you can scroll to the future and that indefinitely. iOS users also have a chart available. To express the progress of the biorhythm, we chose arrows - whether you are in the ascending or descending part of the graph, the percentage part of the section, +/- for determining above or below the axis and color differentiation for quick visual orientation when scrolling:

- +100 to +50 green,
- +50 to 0 blue,
- 0 to -50 yellow
- and -50 to -100% red.

Where:

- "+" is suitable for activity, movement,
- "-" is suitable for stability, consolidation.

It is best explained in terms of education:

- "+" we learn new subject matter,
- "-" we repeat and practice the subject matter.

If we do it in another way, the result could not be so good.

Or bodybuilding example:

- "+" we increase the load,
- "-" we improve the execution of the exercise and keep the load at the same level.