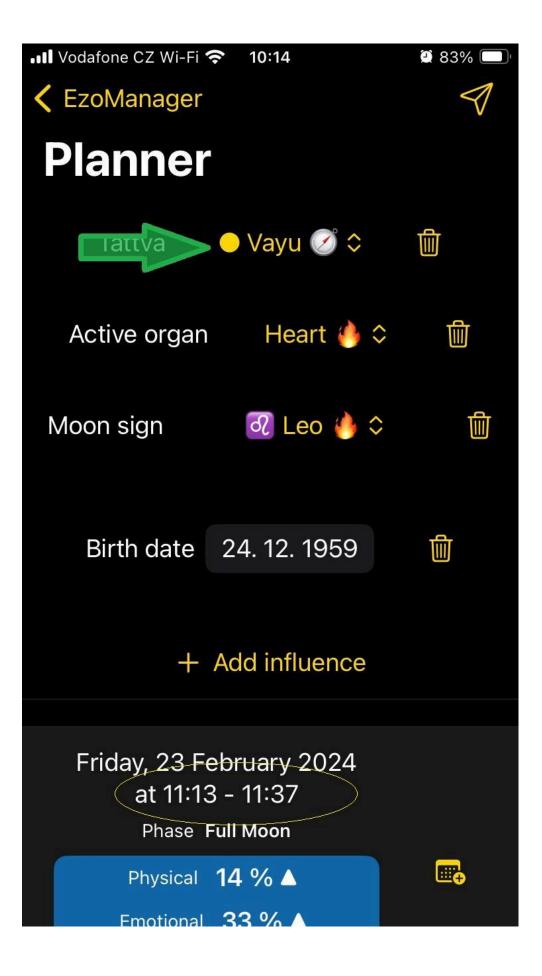

From the three remaining categories, we choose "Tattva" - click

The tattva category and the last set Tattva will appear - we click on it (note that the time window has shortened to 24 minutes - the tattva is about when we start and what result we want, the organ clock indicates the appropriate time for change).

## Put the date in the calendar

For example: Our client, born on 24/12/1959, complains about his heart. According to the date of birth and the phase of the moon, we found days suitable for our meeting. Organ clocks taught us when it is optimal to perform a massage. Now we will enter the date in the calendar, you already know this procedure, but we will repeat it. So click - on the calendar icon.

| 💵 Vodafone CZ Wi-Fi 🕈 | <b>?</b> 10:06                                     | <b>2</b> 86% 🔲     |
|-----------------------|----------------------------------------------------|--------------------|
| <b>〈</b> EzoManager   |                                                    | $\bigtriangledown$ |
| Planner               |                                                    |                    |
| Active organ          | Heart 🤚 🌣                                          | đ                  |
| Moon sign             | 🕢 Leo 🤚 🗘                                          | ١<br>ا             |
| Birth date            | 24. 12. 1959                                       | <u>ال</u>          |
| -<br>+                | Add influence                                      |                    |
| at 11:08              | ebruary 2024<br>3 - 13:08<br><sup>-</sup> ull Moon |                    |
| Physical              | 14 % 🔺                                             |                    |
| Emotional             | 33 % ▲                                             |                    |
| Intellectual          | 99 % 🔺                                             |                    |