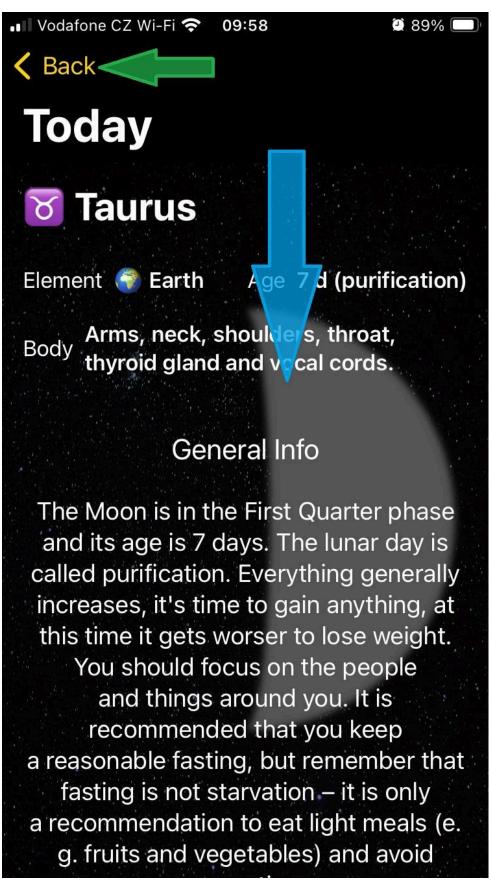

You will be taken to our lunar calendar. Here we go into more detail and emphasize the fasting, to which we have set aside the day before and the day after the commonly observed fast.

#### Please note that fasting is not a hunger strike!!! We recommend moderation.

The lunar sign for the day is the one ruling at astronomical noon. For quick orientation of the phase of the moon, we can see the shadow silhouette of the moon. If you need more practical advices on a given Moon sign, please click.

Further, you can learn more information in the application, but we definitely do not list all, the application only aims to remind you of them. After sufficiently refreshing your memory about Moon's capabilities can be clicked through to the start screen with the "Back" button.