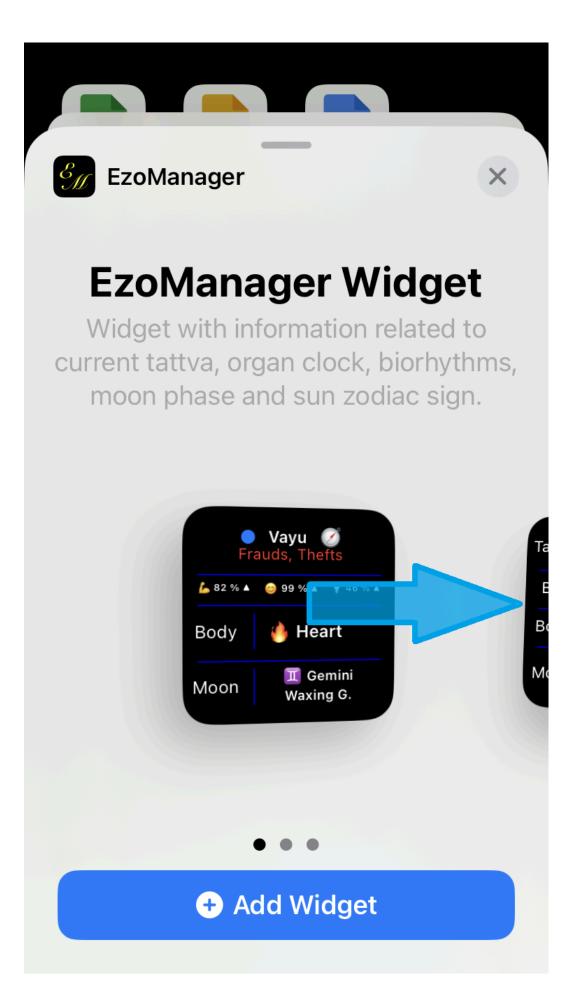

You enter the EzoManager widget size selection section. You choose the application view that suits you.

For our example, we'll select this widget view and click the "+ add widget" button.

Your chosen widget will appear on the screen. Since you are still in icon editing mode, the icon arrangement can be adjusted as you are used to. The EzoManager application widget behaves as a separate "bigger" icon. After editing, click on an empty space on the screen.