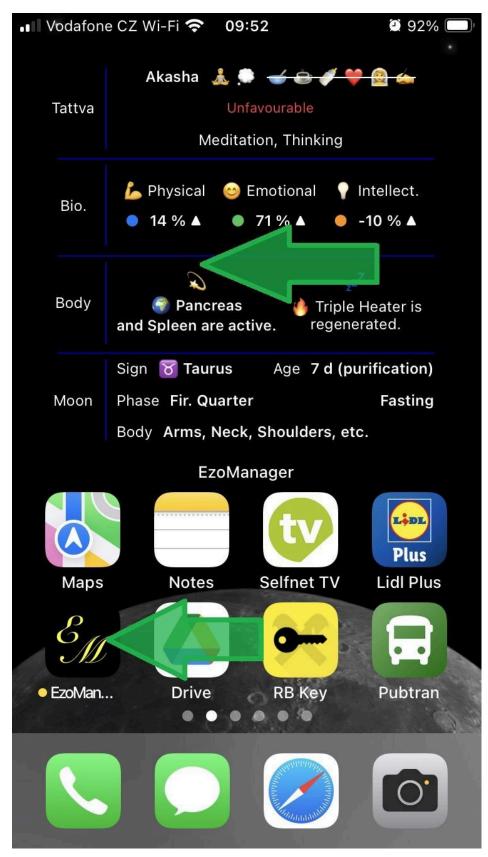

#### Main screen

On the main screen of the app you will find the following:

- 1. Listening to the spoken word about the current situation for your location.
- 2. The organ at risk for the given month. Note: Information will also appear here when the solstice or equinox occurs.
- 3. Help if you don't understand a biorhythm click.