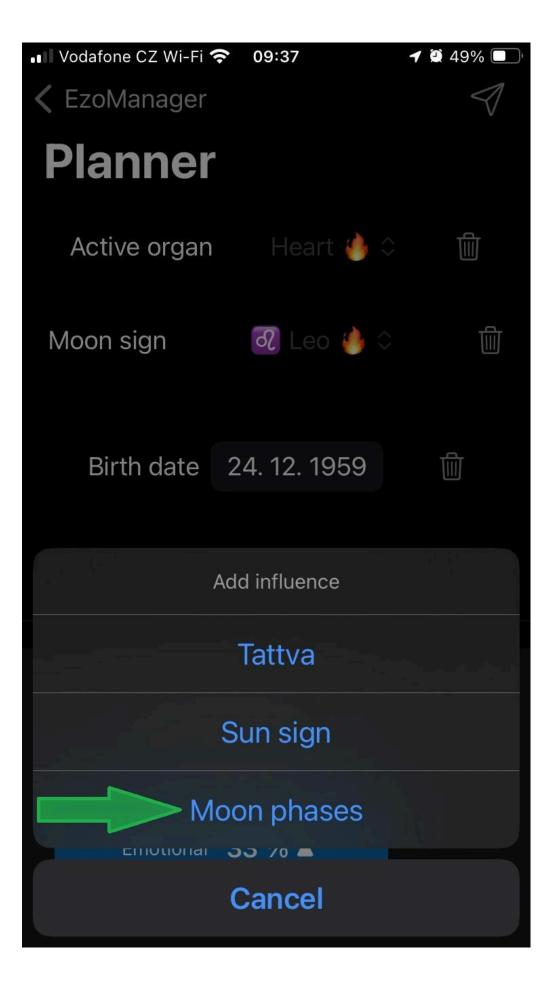

## We are looking for suitable dates

On the main screen of the application, we click on the magic "Planner" button.

You will enter the mysterious environment of time. So what can you combine? We click on "add influence".

Please add at least one influence.

There are 6 categories here and we will choose the phases of the moon to start with. Click on "Moon sing".

The last used sign will appear, and in the lower part will appear the first moments when the moon will be in the given sign and also in what phase. We click on the displayed sign, in this case "Leo".

The Sun Sign category is clear from the above. Nevertheless, the last unmentioned category needs to be discussed. So "add influence" and click.

This is the "Moon phase" category. All other categories reduce the selection... So let's see how it works. Click...

Because the moon has a huge influence on our body and professional healers use the moon everywhere, and also some courses are for several days, you can also plan the cycle of the moon...

And because, for example, our full moon lasts three days, because we mark both a specific fast and the day before and the day after, when we thereby encourage moderation. Every professional in difficult cases uses the moon from all sides, so we give you the possibility to add more influences and all variants of the moon cycle are listed here. A different cycle of the moon is suitable for each procedure. You can therefore mark several variants and thus eliminate inappropriate ones. Maybe so much so that you mark almost all of them and not just one... End Planning Click on the "EzoManager" button.