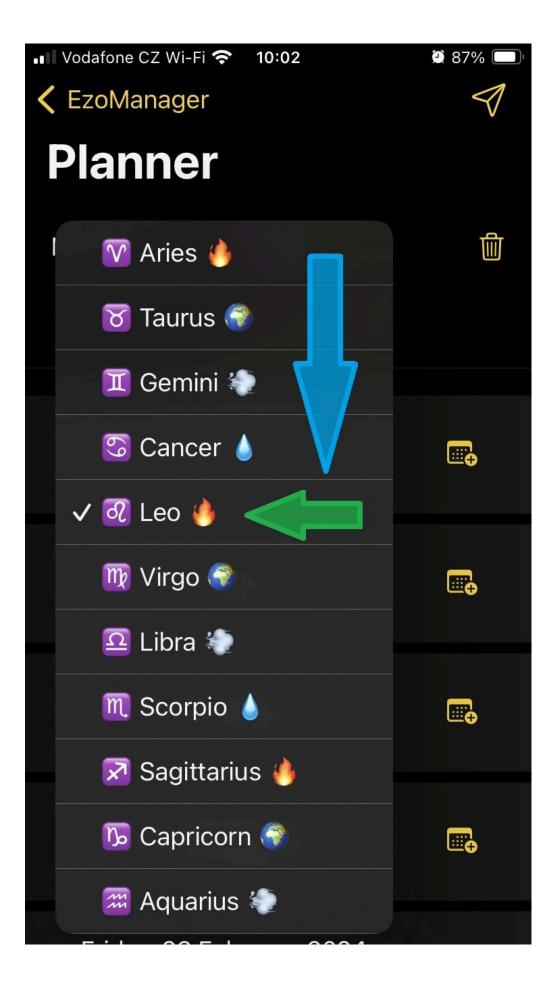

Please add at least one influence.

There are 6 categories here and we will choose the phases of the moon to start with. Click on "Moon sing".

The last used sign will appear, and in the lower part will appear the first moments when the moon will be in the given sign and also in what phase. We click on the displayed sign, in this case "Leo".

The entire selection will be expanded, for our example we will choose, for example, the sign of the "Leo".

Our choice of moon sign is circled and we will add another influence. Let's click on "Add influence".