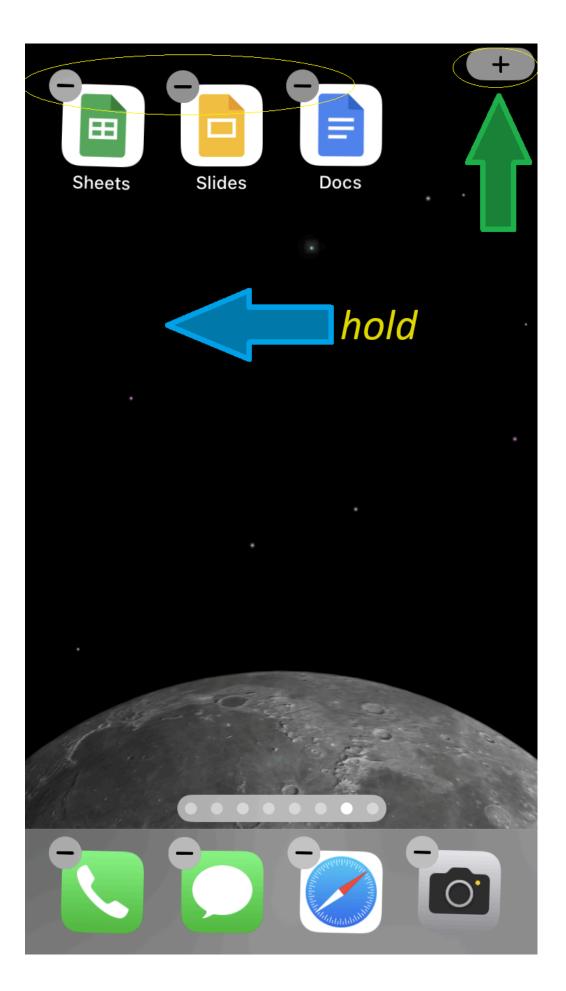

## Installing a widget on the screen (iOS)

On our device, we select the page of the screen where we want to insert the EzoManager application widget.

Hold your finger on your touch screen until the icons for editing icons appear on your screen, then release your finger. When the manipulation icons appear, click the "+" icon to add the widget to this screen.