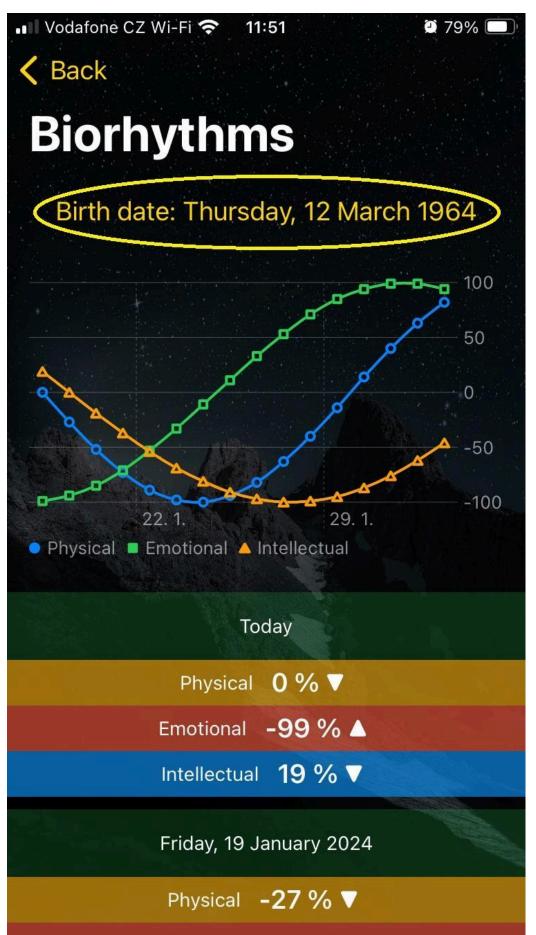

We will see the new date of birth. Biorhythms always start with the current day. In this way you can show a friend or client their current biorhythms and their future development.