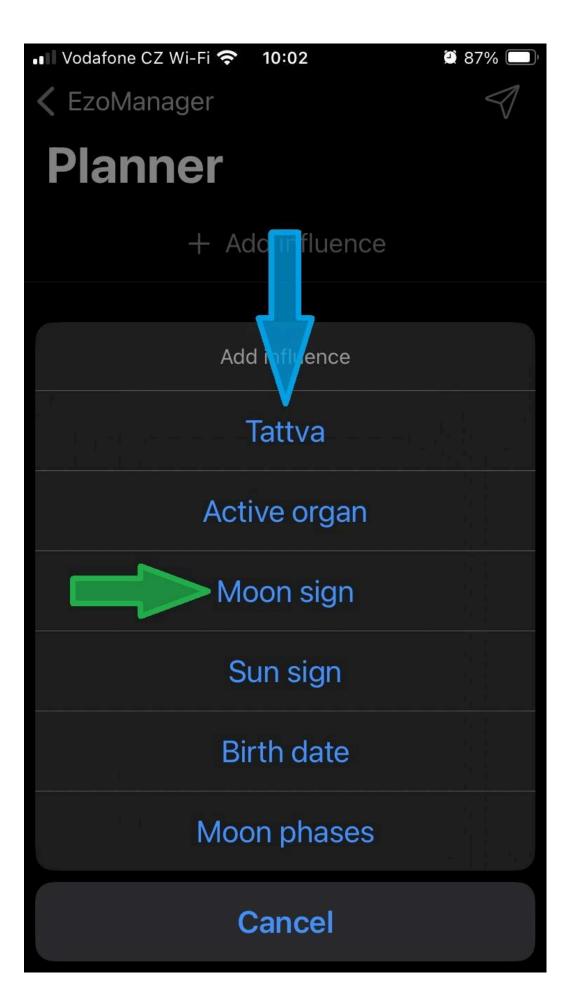

## We are looking for suitable dates

On the main screen of the application, we click on the magic "Planner" button.

You will enter the mysterious environment of time. So what can you combine? We click on "add influence".

Please add at least one influence.

There are 6 categories here and we will choose the phases of the moon to start with. Click on "Moon sing".

The last used sign will appear, and in the lower part will appear the first moments when the moon will be in the given sign and also in what phase. We click on the displayed sign, in this case "Leo".