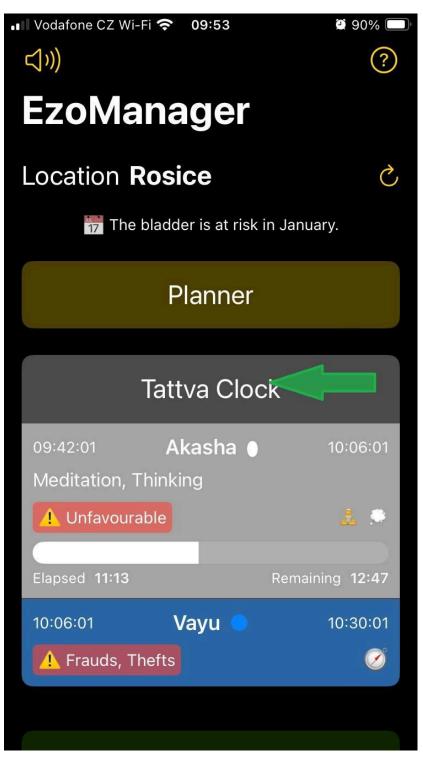

### Tattva clock

The "Planner" button is discussed in a separate chapter called "Planner".

Let's start with the tattva clock. The main screen shows the name of the current tattva, the time period from - to, meaning, recommendations and the tattva that follows. We will tap on "Tattva clock".

Note: Individual Tattvas are color-coded by name for faster orientation when working with EzoManager..

In the Tattva Clock section, you can find the Sunrise and Sunset for your current location, and you can also scroll through the remaining Tattvas for the day. You can find out the detailed meaning of the tatva by clicking on any displayed Tattva, in this case the current one. The circled buttons will be discussed in the "Meeting Scheduling" chapter.