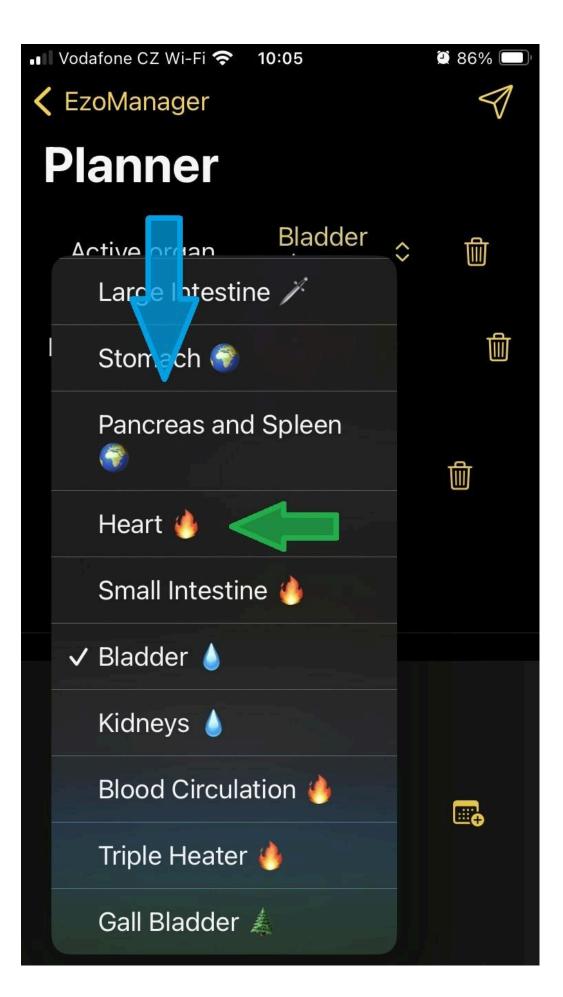

Next, in the menu, we select, for example, Active organ - click!

Click again on the last used Active organ - "Kidneys".

The menu of active organs will expand and for our example we will choose the heart - click.