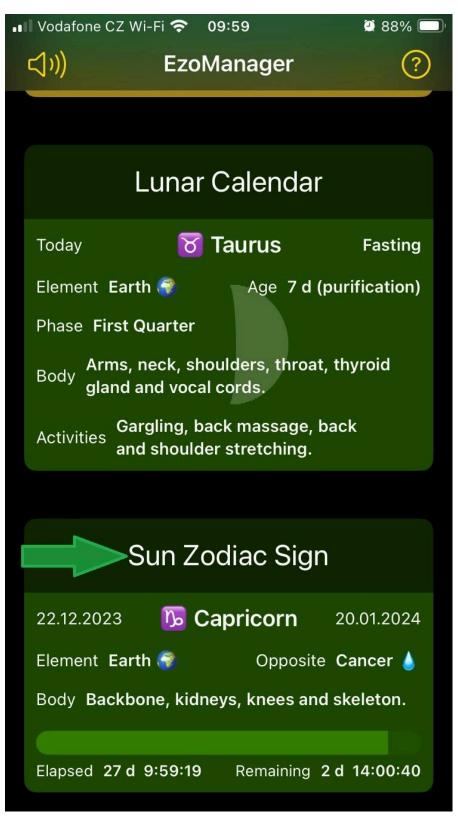

### Sun Zodiac Sign

The last biorhythm we present is the Solar one. Thanks to horoscopes, this biorhythm is generally known by word of mouth. There is displayed the current sign, its name and sign, what it is related to and time period. Click on the Sun Zodiac Sign section.

Note: Individual Sun signs are colored according to the ELEMENT assigned to them for faster orientation when working with EzoManager.

In Sun Signs you will see all the signs and you will always be alerted to the organs and parts of the body affected by the given sign. To return, click the "Back" button.