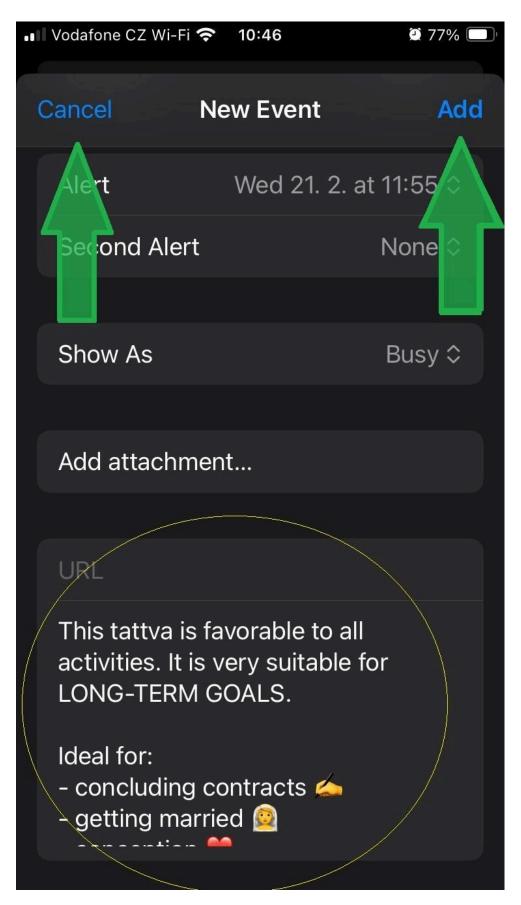

We will focus on the usual time for lunch. We will choose the Prithvi tatva for the beginning of our meeting, because we want to achieve long-term cooperation - we click.

The characteristic of that tatva will appear. If we agree with the choice, this meeting can be entered directly into the calendar on the device where you are currently working with this application - we click on the calendar icon.

The calendar header appears. The "time window" for the start of your appointment is marked in the circle. Attention, if you have multiple calendars in your device, choose the correct calendar - click select

Select the correct calendar.

| Vodafone CZ Wi         | i-Fi 奈 10:46     | ۵ 77% 🔲 |  |  |
|------------------------|------------------|---------|--|--|
| Cancel                 | New Event        | Add     |  |  |
| Prithvi                |                  |         |  |  |
| Location or Video Call |                  |         |  |  |
|                        | Gmail            |         |  |  |
| All-day                | curgy1.mc@gmail  |         |  |  |
| Starts                 | com              |         |  |  |
| Ends                   | iCloud<br>Domácí |         |  |  |
| Travel -               | Pracovní         |         |  |  |
| Repeat                 | Pracovni         |         |  |  |
|                        | BCAS             |         |  |  |
| Calendar               | Prace            | ovní ≎  |  |  |
| Invitees               | N                | one >   |  |  |

At the bottom, the tatva parameters will appear in the note, which will also appear in the appointment details in your calendar on the device. Here you can also choose the last event parameters (Reminders, etc.). At the top, you can choose whether you want to save the meeting to the calendar. Click "Add" to save.