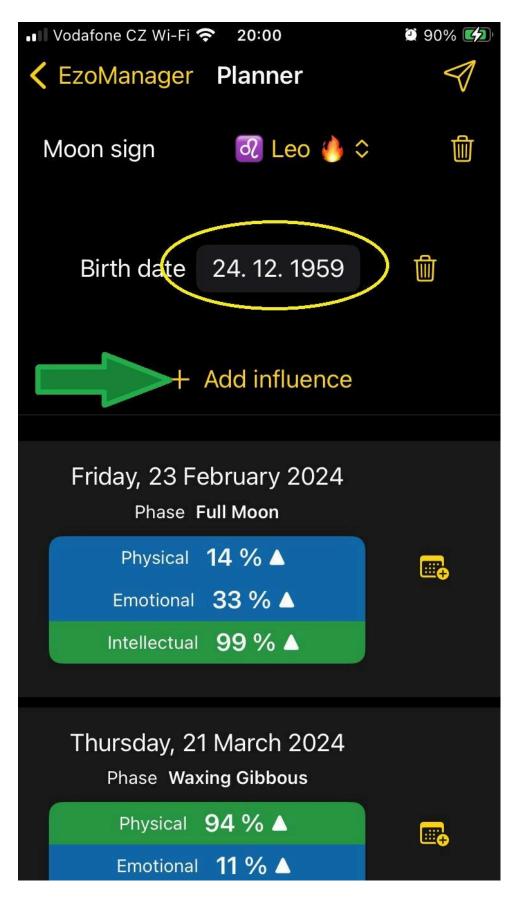

It is always good to know the date of birth of the client, so let's click on the "Birth date" button.

We will see the date of birth of the last client. The client's date of birth is here to determine the biorhythms of the body, and the application is set to display only dates when all three biorhythms of the body are in positive values. To change the date of birth, click on the button displaying the date of birth.

## Put the date in the calendar

For example: Our client, born on 24/12/1959, complains about his heart. According to the date of birth and the phase of the moon, we found days suitable for our meeting. Organ clocks taught us when it is optimal to perform a massage. Now we will enter the date in the calendar, you already know this procedure, but we will repeat it. So click - on the calendar icon.