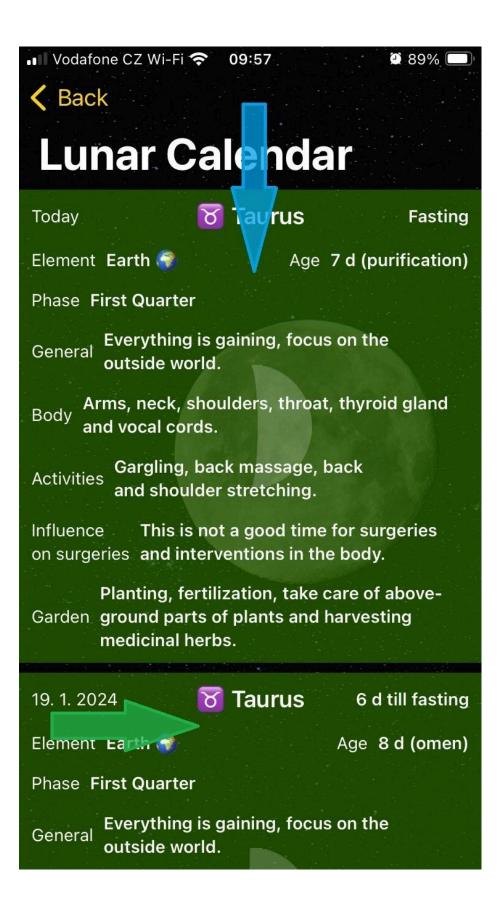

### Lunar calendar

We are back on the home page and this time we will focus on the "Lunar Calendar". We see a brief description of the lunar aspects for this day. We click on this section.

Note: Individual Moon signs are colored according to the ELEMENT assigned to them for faster orientation when working with EzoManager.

You will be taken to our lunar calendar. Here we go into more detail and emphasize the fasting, to which we have set aside the day before and the day after the commonly observed fast.

#### Please note that fasting is not a hunger strike!!! We recommend moderation.

The lunar sign for the day is the one ruling at astronomical noon. For quick orientation of the phase of the moon, we can see the shadow silhouette of the moon. If you need more practical advices on a given Moon sign, please click.