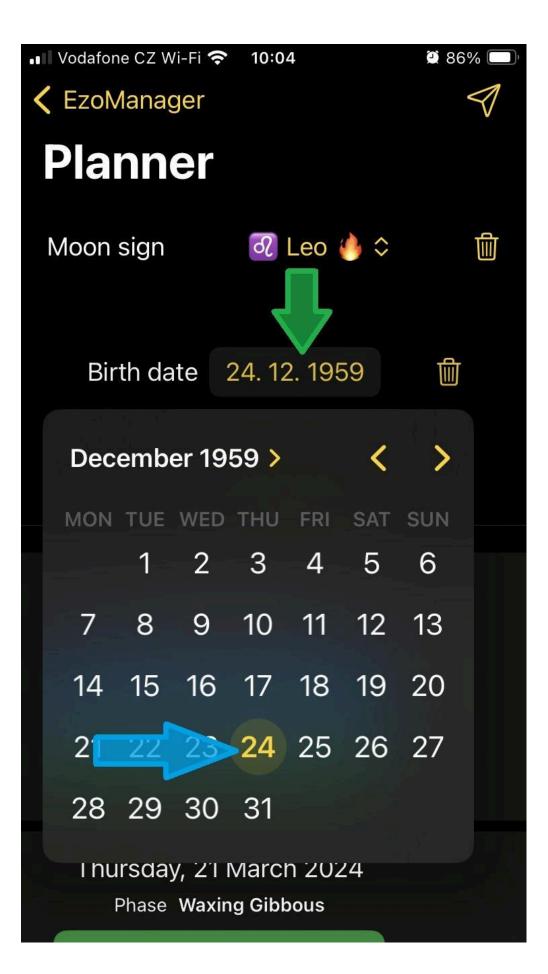

To change the date of birth, click on the "date of birth" button.

A section for changing the date of birth will appear. Click on the date.

Click on the displayed month and year.

Here we can select the month and year of birth.

We select a specific month and year and confirm by clicking on the displayed month and year of birth.

We entered the month and year of birth and opened the calendar for the specified month.

| Vodafone CZ Wi-Fi < 11:51 |              |     |     |     | 2 79% | Ĵ     |         |   |
|---------------------------|--------------|-----|-----|-----|-------|-------|---------|---|
|                           |              |     |     |     |       |       |         |   |
|                           | March 1964 > |     |     |     | <     | >     |         |   |
|                           | MON          | TUE | WED | THU | FRI   | SAT   |         |   |
|                           |              |     |     |     |       |       | 1       |   |
|                           | 2            | 3   | 4   | 5   | 6     | 7     | 8       |   |
|                           | 9            | 10  | 11  | 12  | 13    | 14    | 15      |   |
|                           | 16           | 17  | 18  | 19  | 20    | 21    | 22      |   |
|                           | 23           | 24  | 25  | 26  | 27    | 28    | 29      |   |
|                           | 30           | 31  |     |     |       |       |         |   |
| Bir                       | th Date      | è   |     |     |       | 24. 3 | 3. 1964 | Ļ |
|                           |              |     |     | 2   |       |       |         |   |
|                           |              |     |     | one |       |       |         |   |
|                           |              |     |     |     |       |       |         |   |
|                           |              |     |     |     |       |       |         |   |
|                           |              |     |     |     |       |       |         |   |
|                           |              |     |     |     |       |       |         |   |
|                           |              |     |     |     |       |       |         |   |

We indicate the specific date of birth and confirm with the "Done" button.

| •• I V | odafone C    | CZ Wi-F |     | 11:51 |     |       | 2 79%    | )<br>- |
|--------|--------------|---------|-----|-------|-----|-------|----------|--------|
|        | March 1964 > |         |     |       | <   | >     |          |        |
|        | MON          | TUE     | WED | THU   | FRI | SAT   | sun<br>1 |        |
|        | 2            | 3       | 4   | 5     | 6   | 7     | 8        |        |
|        | 9            | 10      | 11  | 12    | 13  | 14    | 5        |        |
|        | 16           | 17      | 18  | 19    | 20  | 21    | 22       |        |
|        | 23           | 24      | 25  | 26    | 27  | 28    | 29       |        |
|        | 30           | 31      |     |       |     |       |          |        |
| Bir    | th Date      | ¢       |     |       |     | 12. 3 | 3. 1964  | 1      |
|        |              |         | C   | one   | <   |       |          |        |
|        |              |         |     |       |     |       |          |        |
|        |              |         |     |       |     |       |          |        |
|        |              |         |     |       |     |       |          |        |
|        |              |         |     |       |     |       |          |        |