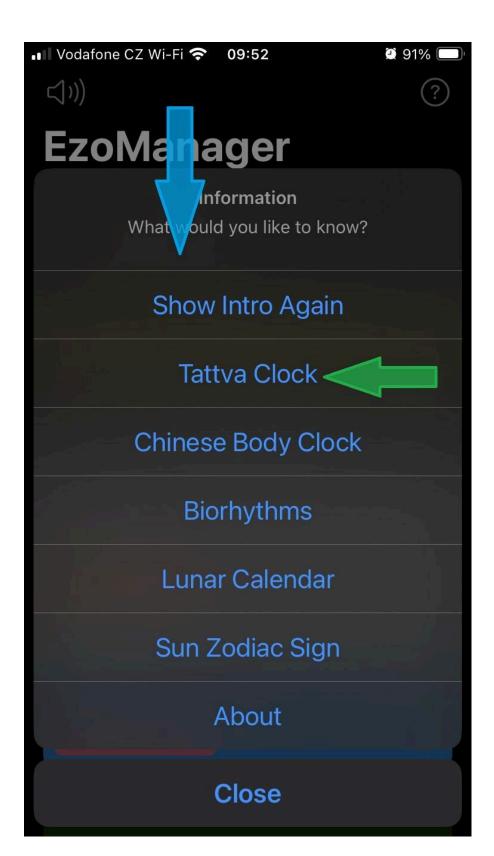

### Working with help

- 1. Tapping the question mark on the main screen will open a menu.
- 2. We will use tattvas as an example. Click!

You will see a Tattva clock description and the origin of its creation. This is how they are all biorhythms described. Read? Click on "close".

🕑 91% 🛛

Close

■ Vodafone CZ Wi-Fi 穼 09:53