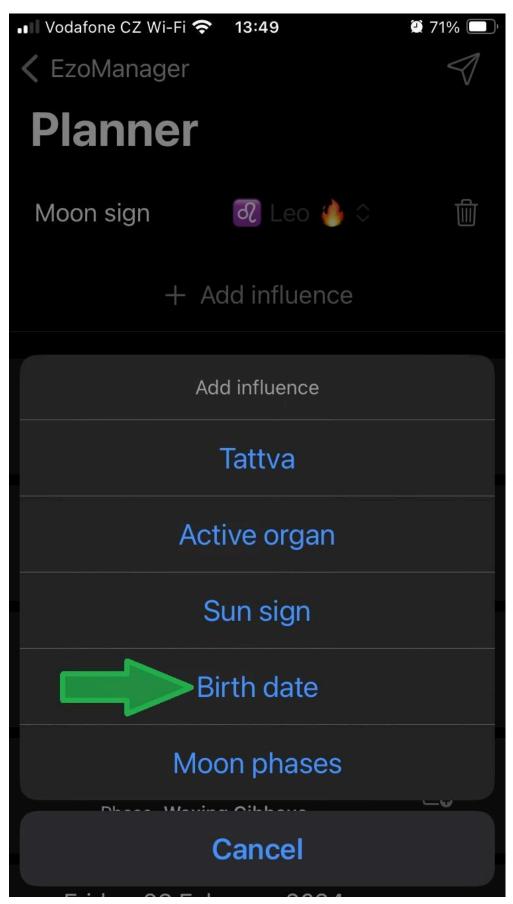

It is always good to know the date of birth of the client, so let's click on the "Birth date" button.

We will see the date of birth of the last client. The client's date of birth is here to determine the biorhythms of the body, and the application is set to display only dates when all three biorhythms of the body are in positive values. To change the date of birth, click on the button displaying the date of birth.

The Sun Sign category is clear from the above. Nevertheless, the last unmentioned category needs to be discussed. So "add influence" and click.

This is the "Moon phase" category. All other categories reduce the selection... So let's see how it works. Click...