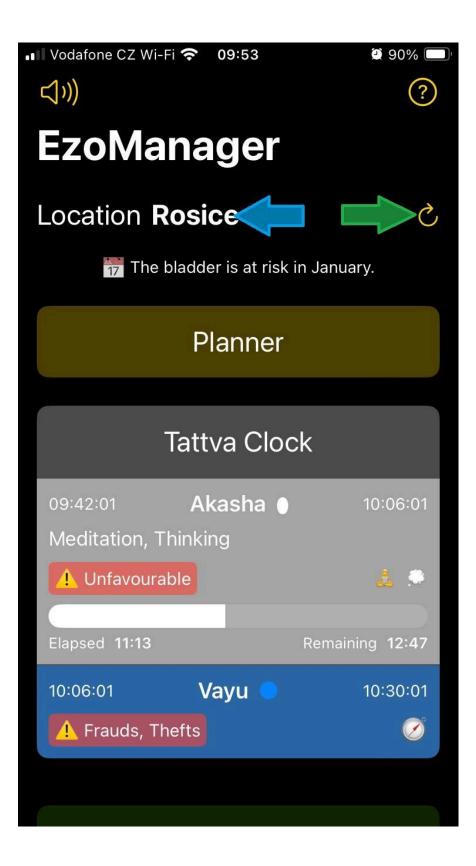

### Location

By closing the help, we get back to the main screen. Now let's talk about the location. The app works even without an internet connection. If the internet connection is working, the name of the place will be displayed. If the connection is not available, you will see the geographical one coordinates. The arrow button is for reloading the position, if it didn't happen automatically.

### Tattva clock

The "Planner" button is discussed in a separate chapter called "Planner".

Let's start with the tattva clock. The main screen shows the name of the current tattva, the time period from - to, meaning, recommendations and the tattva that follows. We will tap on "Tattva clock".

Note: Individual Tattvas are color-coded by name for faster orientation when working with EzoManager..

In the Tattva Clock section, you can find the Sunrise and Sunset for your current location, and you can also scroll through the remaining Tattvas for the day. You can find out the detailed meaning of the tatva by clicking on any displayed Tattva, in this case the current one. The circled buttons will be discussed in the "Meeting Scheduling" chapter.