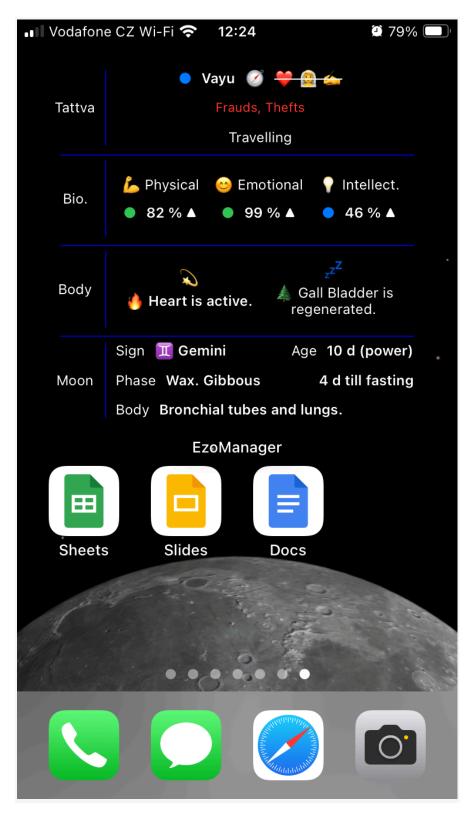

Have the edit icons disappeared from the app icons on your screen? Well done, you did it. You now have your EzoManager widget installed. And what is it good for? It's your esoteric watch. At any time, you can check the current "ezosituation" according to biorhythms. Maybe it's worth waiting a while and it will turn out better...

Note: Tattva is very important for the current situation. Therefore, it can also be displayed on the screen of your locked device, as one of the options available on your device. You will certainly find the EzoManger option there.