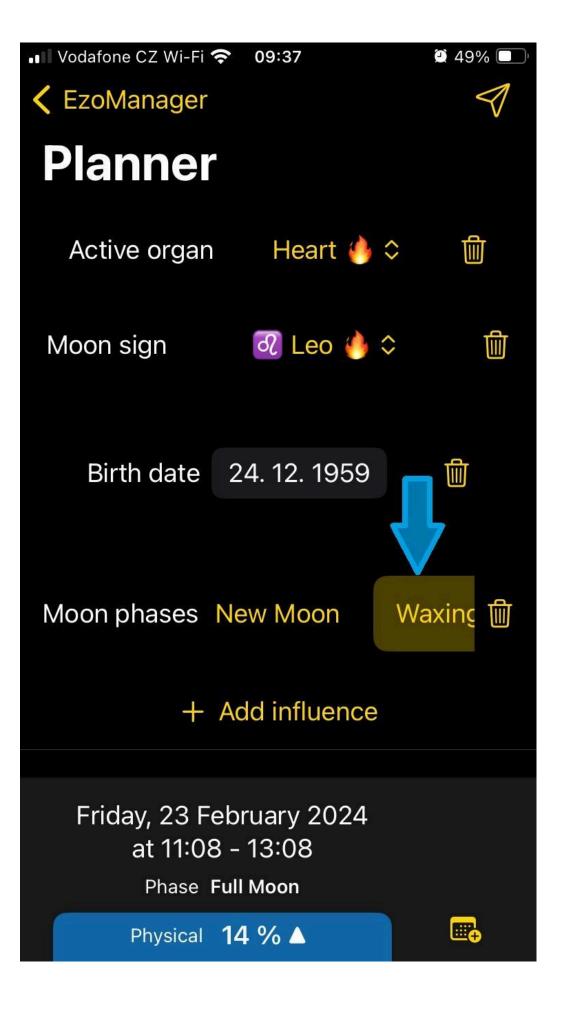

The Sun Sign category is clear from the above. Nevertheless, the last unmentioned category needs to be discussed. So "add influence" and click.

This is the "Moon phase" category. All other categories reduce the selection... So let's see how it works. Click...

Because the moon has a huge influence on our body and professional healers use the moon everywhere, and also some courses are for several days, you can also plan the cycle of the moon...

And because, for example, our full moon lasts three days, because we mark both a specific fast and the day before and the day after, when we thereby encourage moderation. Every professional in difficult cases uses the moon from all sides, so we give you the possibility to add more influences and all variants of the moon cycle are listed here. A different cycle of the moon is suitable for each procedure. You can therefore mark several variants and thus eliminate inappropriate ones. Maybe so much so that you mark almost all of them and not just one... End Planning Click on the "EzoManager" button.