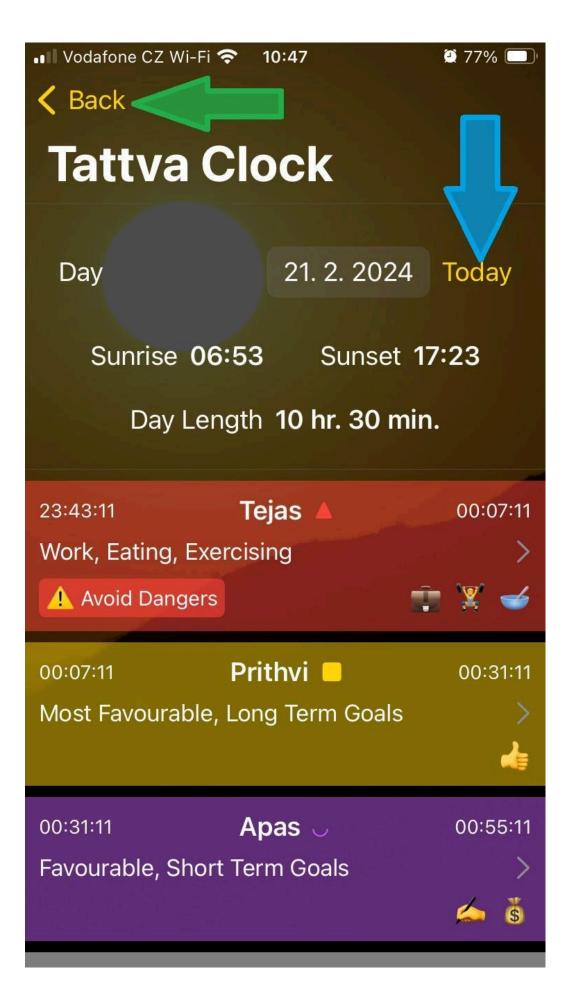

The tatva characteristic will appear again and you can exit again with the back button.

We have the date of the scheduled meeting displayed. (For fun: Note the length of the day.) Click on "Today" to view the current day.

The parameters for today will be displayed again and the "Today" button is no longer visible. (Again, note the length of the day.) Press the "Back" button to return to the main application screen.

The type for you. If there is a situation from which you still cannot find a solution, start a meeting in the Akashic tattva. It will not "bind your brain" and new solutions will appear.