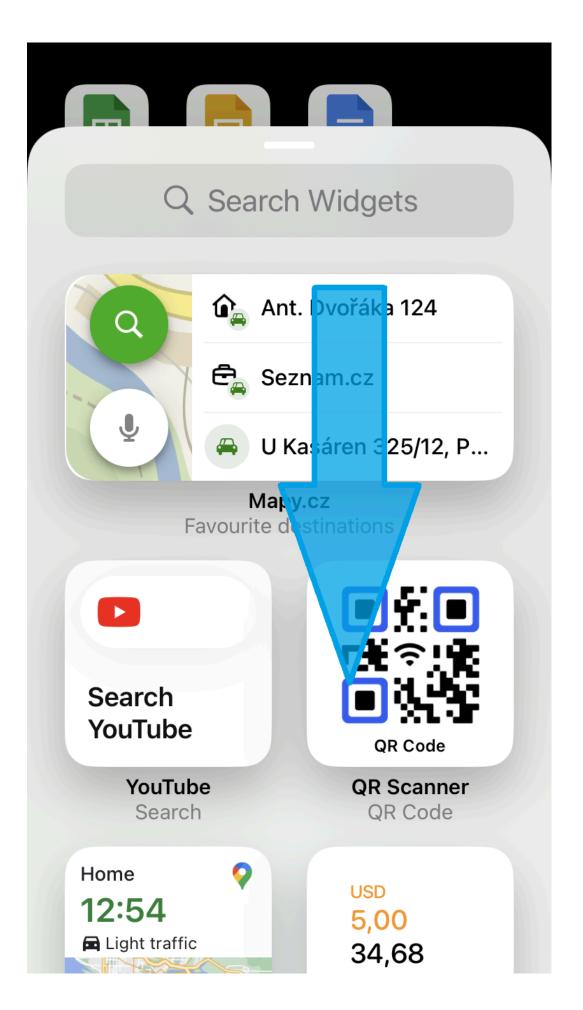

In your device, we will get to the selection of widgets for this device. We will scroll down until we find the EzoManager application icon.

After finding the Ezomanager icon, click on it.

| 8 7 6 <sup>4</sup> | Q Search Widgets |
|--------------------|------------------|
|                    | Contacts         |
|                    | Drive            |
| ₿<br>M             | EzoManager       |
|                    | Files            |
| 0                  | Find My          |
| 0                  | Fitness          |
|                    | Game Center      |