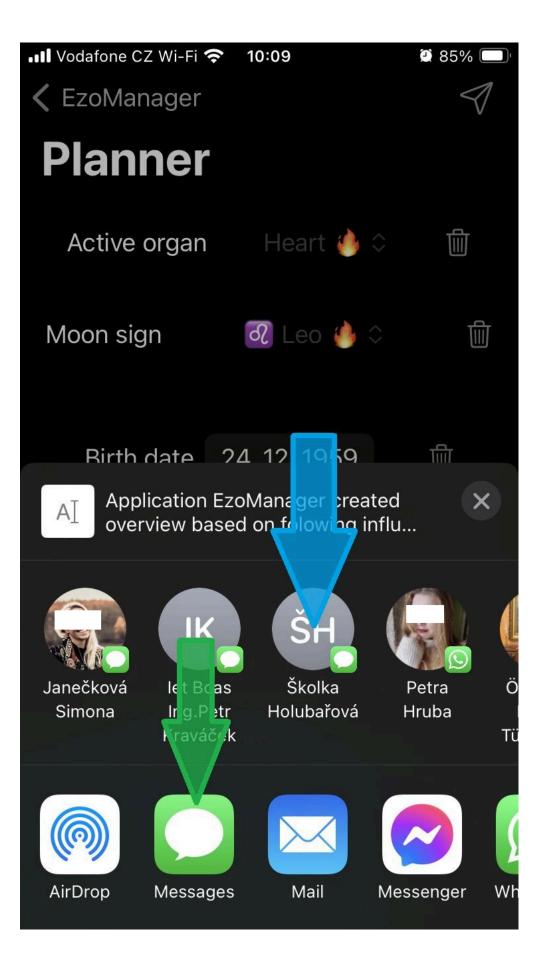

## Share suitable dates

We share suitable dates mobile from the application directly with the partner, but the client cannot come on the given date. You know... But you have this app and nothing happens. Once again, you will set the appropriate parameters of the biorhythms of your busy client and you will again be shown suitable dates for your appointment. But this time you will use the mysterious arrow - click.

Your application has prepared a report for your client with set biorhythms and suitable dates. Since it is also the date of birth, before entering the option to send a message, you will be warned that this is the client's personal data. Click the "I understand" button.

You have entered the communication environment of your device. Choose how you want to contact the client. For our example, we chose SMS. Click.

The prepared text is inserted into the message. The text contains many dates for the next meeting and you can, based on your knowledge of your client's schedule, delete them and send them so that your client can choose one. Next, send the message as you normally would. Easy, right?