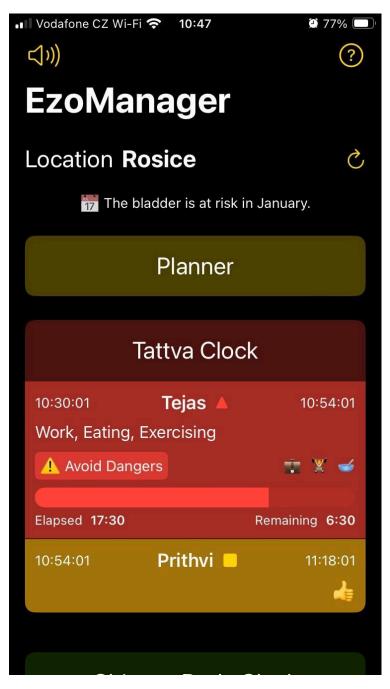

### Tattva clock

The "Planner" button is discussed in a separate chapter called "Planner".

Let's start with the tattva clock. The main screen shows the name of the current tattva, the time period from - to, meaning, recommendations and the tattva that follows. We will tap on "Tattva clock".

Note: Individual Tattvas are color-coded by name for faster orientation when working with EzoManager..

In the Tattva Clock section, you can find the Sunrise and Sunset for your current location, and you can also scroll through the remaining Tattvas for the day. You can find out the detailed meaning of the tatva by clicking on any displayed Tattva, in this case the current one. The circled buttons will be discussed in the "Meeting Scheduling" chapter.