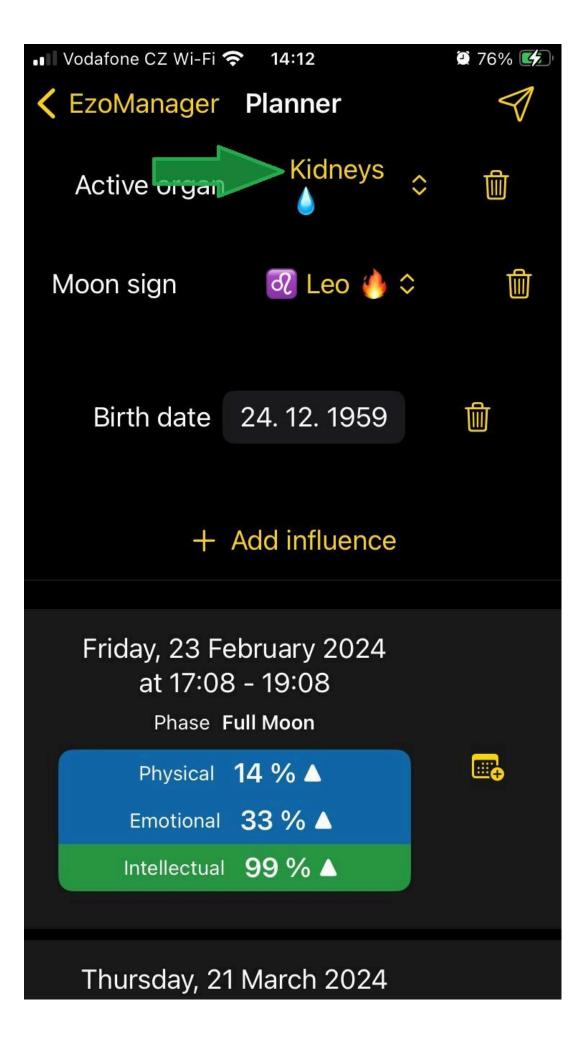

Next, in the menu, we select, for example, Active organ - click!

Click again on the last used Active organ - "Kidneys".

The menu of active organs will expand and for our example we will choose the heart - click.

## Put the date in the calendar

For example: Our client, born on 24/12/1959, complains about his heart. According to the date of birth and the phase of the moon, we found days suitable for our meeting. Organ clocks taught us when it is optimal to perform a massage. Now we will enter the date in the calendar, you already know this procedure, but we will repeat it. So click - on the calendar icon.