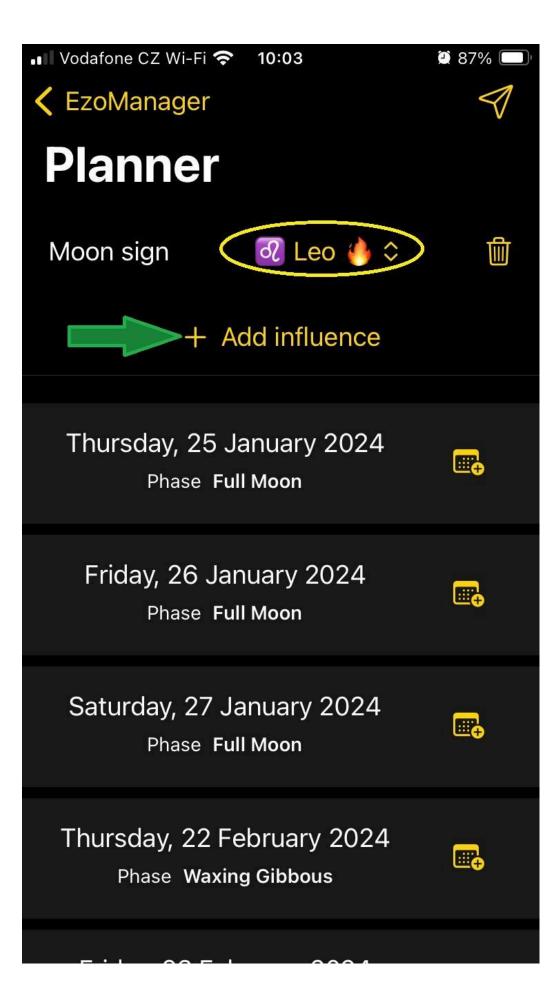

The entire selection will be expanded, for our example we will choose, for example, the sign of the "Leo".

Our choice of moon sign is circled and we will add another influence. Let's click on "Add influence".

We select the client's date of birth and confirm by clicking on the displayed full date of birth.

The client's date of birth is entered in the circle, and your EzoManager will show you the dates of the days when the moon is in Leo and in which phase, as well as when the client has all three biorhythms in positive values - ideal time for change in all three areas of the body. We will add more influence... Click!  $\bigcirc$ 

The client's date of birth is entered in the circle, and your EzoManager will show you the dates of the days when the moon is in Leo and in which phase, as well as when the client has all three biorhythms in positive values - ideal time for change in all three areas of the body. We will add more influence... Click!  $\bigcirc$ 