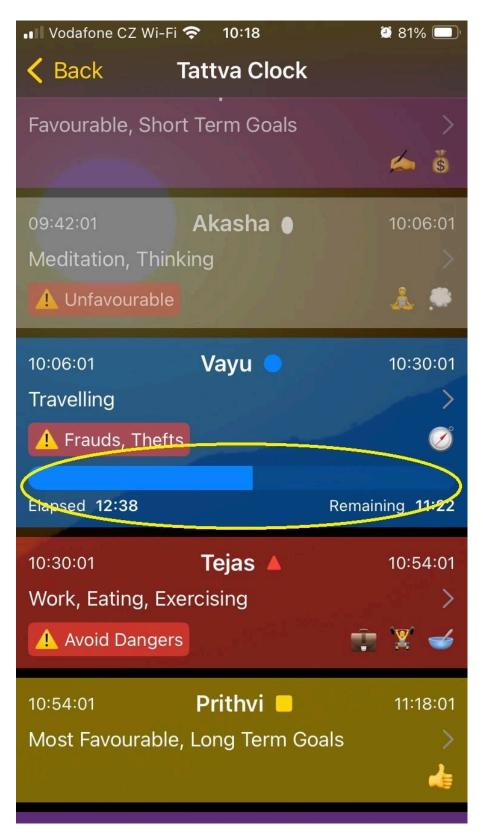

Tatvas of the whole day are displayed, past tatvas are grayed out, future ones are sharp and the current one has a current timeline showing how much time has passed and how much time is left. So let's look for the time when the given event happened to us today and see what tatva ruled.

Remember that for more detail you can click on the given tattva and view more details about the tattva where the event happened to us. We exit again with the upper "Back" button.

If we want to plan a meeting, we set a day and clarify what goal we want to achieve. So we start by choosing a day - click on the date.