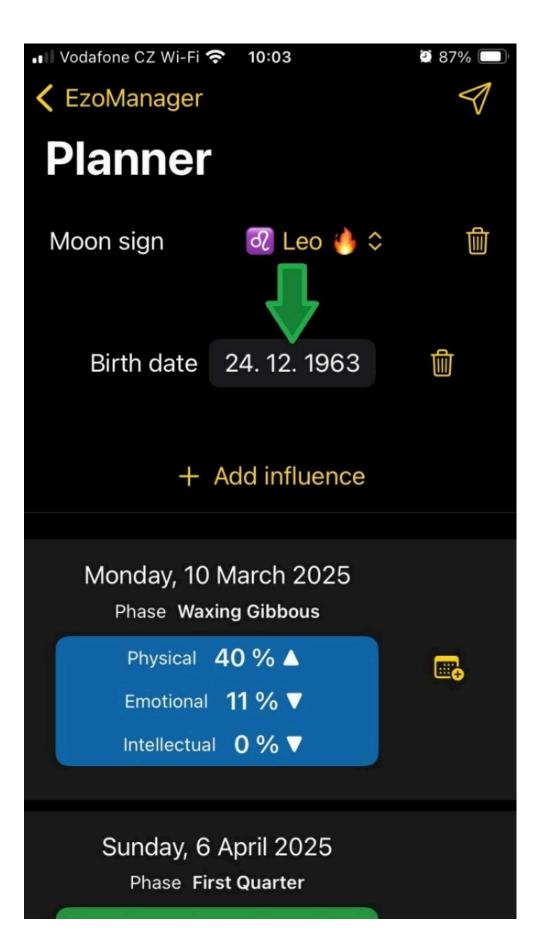

We select the client's date of birth and confirm by clicking on the displayed full date of birth.

The client's date of birth is entered in the circle, and your EzoManager will show you the dates of the days when the moon is in Leo and in which phase, as well as when the client has all three biorhythms in positive values - ideal time for change in all three areas of the body. We will add more influence... Click!  $\bigcirc$ 

The client's date of birth is entered in the circle, and your EzoManager will show you the dates of the days when the moon is in Leo and in which phase, as well as when the client has all three biorhythms in positive values - ideal time for change in all three areas of the body. We will add more influence... Click!  $\bigcirc$ 