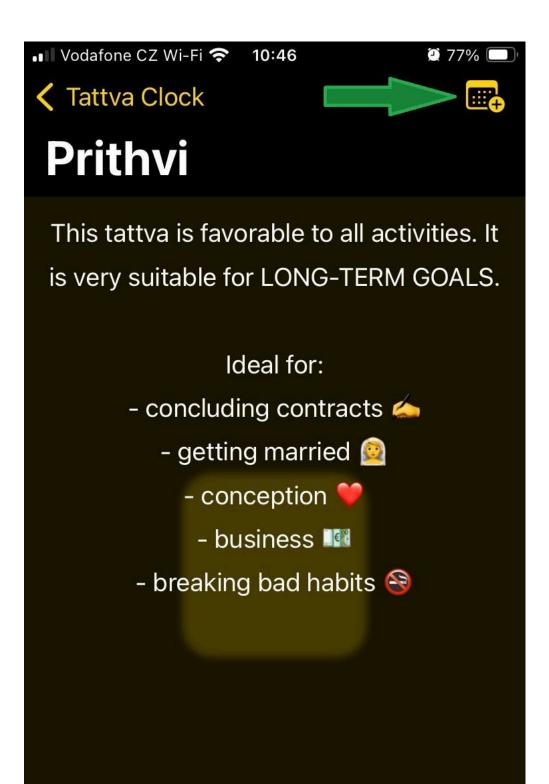

We will focus on the usual time for lunch. We will choose the Prithvi tatva for the beginning of our meeting, because we want to achieve long-term cooperation - we click.

The characteristic of that tatva will appear. If we agree with the choice, this meeting can be entered directly into the calendar on the device where you are currently working with this application - we click on the calendar icon.