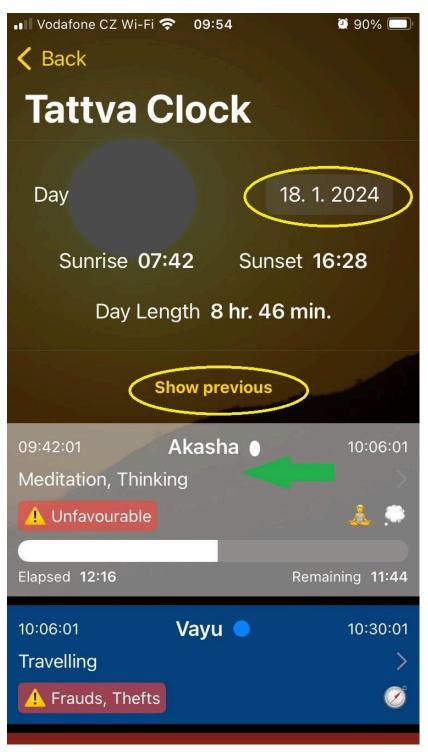

Note: Individual Tattvas are color-coded by name for faster orientation when working with EzoManager..

In the Tattva Clock section, you can find the Sunrise and Sunset for your current location, and you can also scroll through the remaining Tattvas for the day. You can find out the detailed meaning of the tatva by clicking on any displayed Tattva, in this case the current one. The circled buttons will be discussed in the "Meeting Scheduling" chapter.

In the header, we have information about the date, sunrise and sunset in the current position, as well as the length of the day in the given position. If we experienced something interesting today,

we can see what kind of tattva was ruling then. Over time, we can discover interesting regularities. We click on "Show previous".

Tatvas of the whole day are displayed, past tatvas are grayed out, future ones are sharp and the current one has a current timeline showing how much time has passed and how much time is left. So let's look for the time when the given event happened to us today and see what tatva ruled.