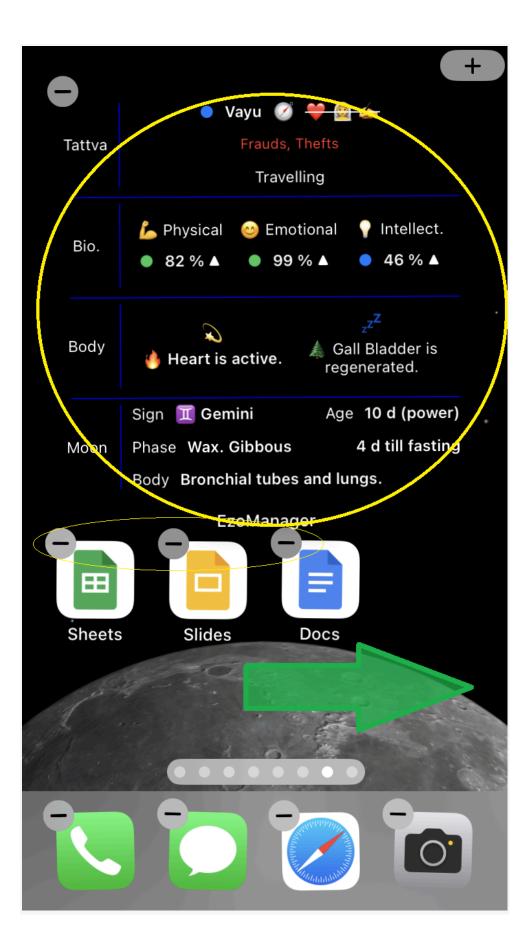

You enter the EzoManager widget size selection section. You choose the application view that suits you.

For our example, we'll select this widget view and click the "+ add widget" button.

Your chosen widget will appear on the screen. Since you are still in icon editing mode, the icon arrangement can be adjusted as you are used to. The EzoManager application widget behaves as a separate "bigger" icon. After editing, click on an empty space on the screen.

Have the edit icons disappeared from the app icons on your screen? Well done, you did it. You now have your EzoManager widget installed. And what is it good for? It's your esoteric watch. At any time, you can check the current "ezosituation" according to biorhythms. Maybe it's worth waiting a while and it will turn out better...