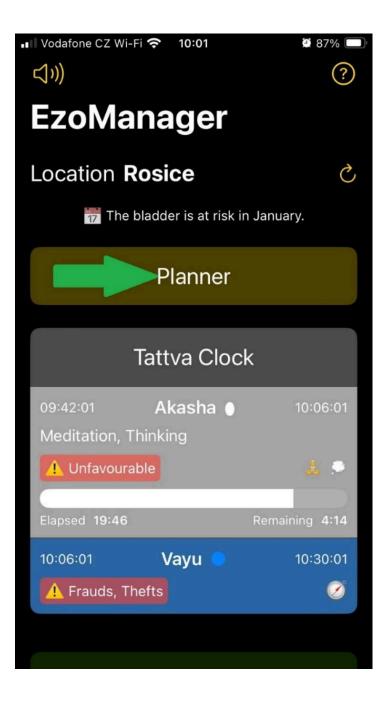

### Tattva clock

The "Planner" button is discussed in a separate chapter called "Planner".

Let's start with the tattva clock. The main screen shows the name of the current tattva, the time period from - to, meaning, recommendations and the tattva that follows. We will tap on "Tattva clock".

Note: Individual Tattvas are color-coded by name for faster orientation when working with EzoManager..

In the Tattva Clock section, you can find the Sunrise and Sunset for your current location, and you can also scroll through the remaining Tattvas for the day. You can find out the detailed meaning of the tatva by clicking on any displayed Tattva, in this case the current one. The circled buttons will be discussed in the "Meeting Scheduling" chapter.

This brings us back to the "tattva clock" section.

When scrolling through the Tattva Clock, you can see the basic data. For our example we will use blue tattva Vayu:

- 1. Beginning of tattva.
- 2. Tattva name.
- 3. End of tattva.
- 4. For what activity is tattva suitable.
- 5. What to watch out for.
- 6. Pictogram for auspicious activity.