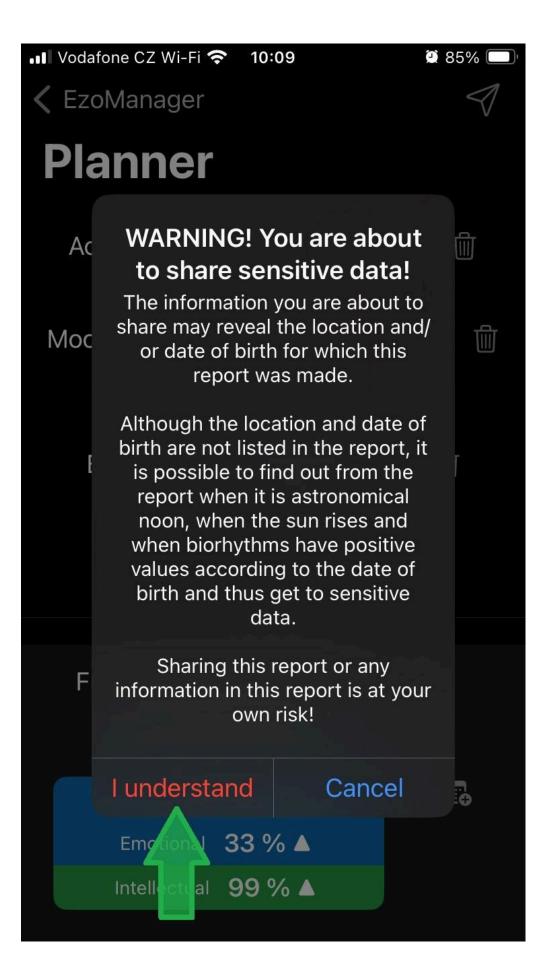

Your application has prepared a report for your client with set biorhythms and suitable dates. Since it is also the date of birth, before entering the option to send a message, you will be warned that this is the client's personal data. Click the "I understand" button.