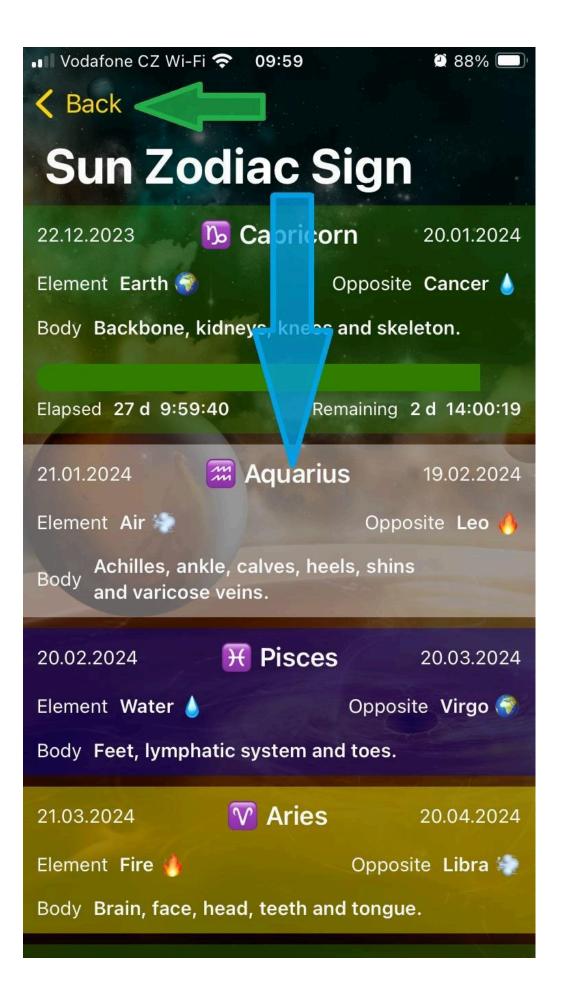

### Sun Zodiac Sign

The last biorhythm we present is the Solar one. Thanks to horoscopes, this biorhythm is generally known by word of mouth. There is displayed the current sign, its name and sign, what it is related to and time period. Click on the Sun Zodiac Sign section.

Note: Individual Sun signs are colored according to the ELEMENT assigned to them for faster orientation when working with EzoManager.

In Sun Signs you will see all the signs and you will always be alerted to the organs and parts of the body affected by the given sign. To return, click the "Back" button.