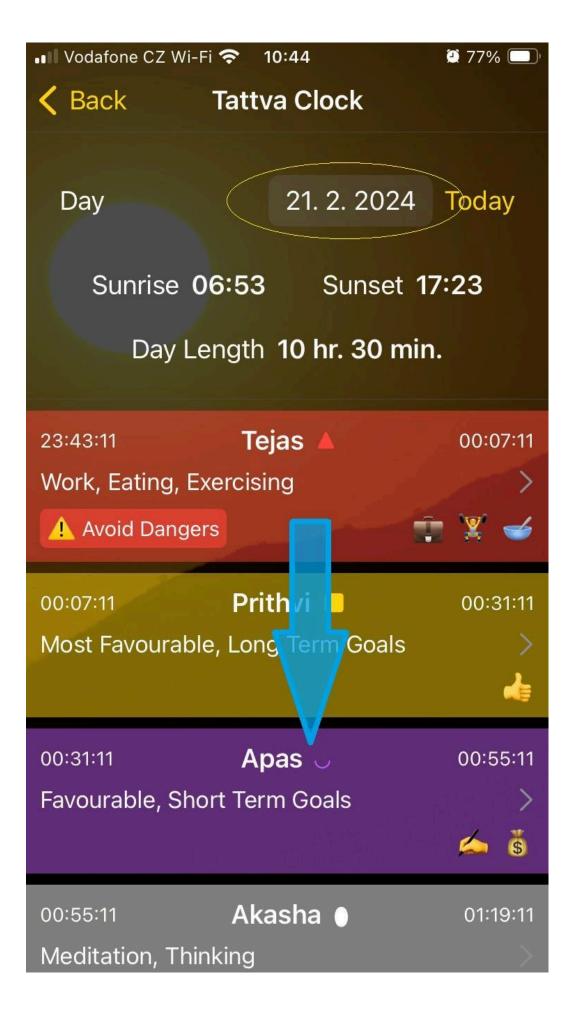

The calendar opens and we start by selecting the month and year - we click.

We select the month and year of the meeting. Let's say that this is a working lunch that will take place on 21/02/2024 and this is a strategic partner where we would like to establish long-term cooperation. Confirm by clicking on the month and year display.

A calendar for the month and year will open. Here we select a day.

Our meeting will take place on 2/21/2024, click on 21 and confirm by clicking on the total date.

We will display tattva for the whole day 2/21/2024. We will go to lunch with the client and we want to cooperate in the long term....

We will focus on the usual time for lunch. We will choose the Prithvi tatva for the beginning of our meeting, because we want to achieve long-term cooperation - we click.

The characteristic of that tatva will appear. If we agree with the choice, this meeting can be entered directly into the calendar on the device where you are currently working with this application - we click on the calendar icon.