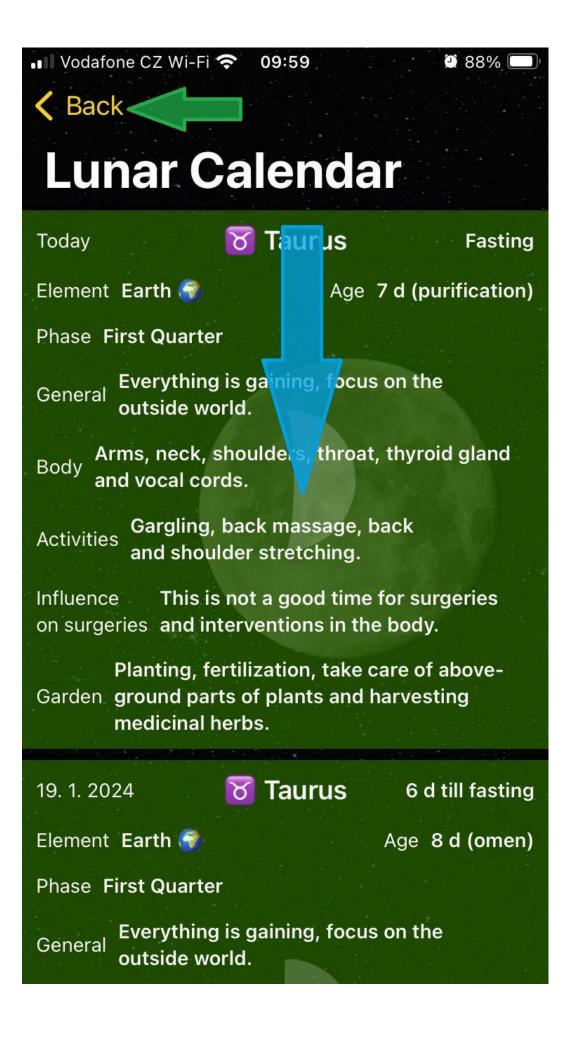

### Lunar calendar

We are back on the home page and this time we will focus on the "Lunar Calendar". We see a brief description of the lunar aspects for this day. We click on this section.

Note: Individual Moon signs are colored according to the ELEMENT assigned to them for faster orientation when working with EzoManager.

You will be taken to our lunar calendar. Here we go into more detail and emphasize the fasting, to which we have set aside the day before and the day after the commonly observed fast.

#### Please note that fasting is not a hunger strike!!! We recommend moderation.

The lunar sign for the day is the one ruling at astronomical noon. For quick orientation of the phase of the moon, we can see the shadow silhouette of the moon. If you need more practical advices on a given Moon sign, please click.