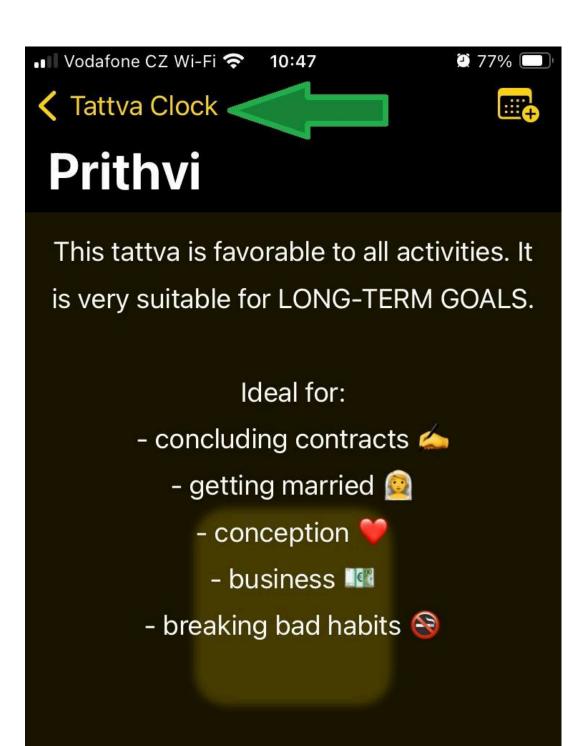

We will focus on the usual time for lunch. We will choose the Prithvi tatva for the beginning of our meeting, because we want to achieve long-term cooperation - we click.

The characteristic of that tatva will appear. If we agree with the choice, this meeting can be entered directly into the calendar on the device where you are currently working with this application - we click on the calendar icon.

The tatva characteristic will appear again and you can exit again with the back button.

We have the date of the scheduled meeting displayed. (For fun: Note the length of the day.) Click on "Today" to view the current day.