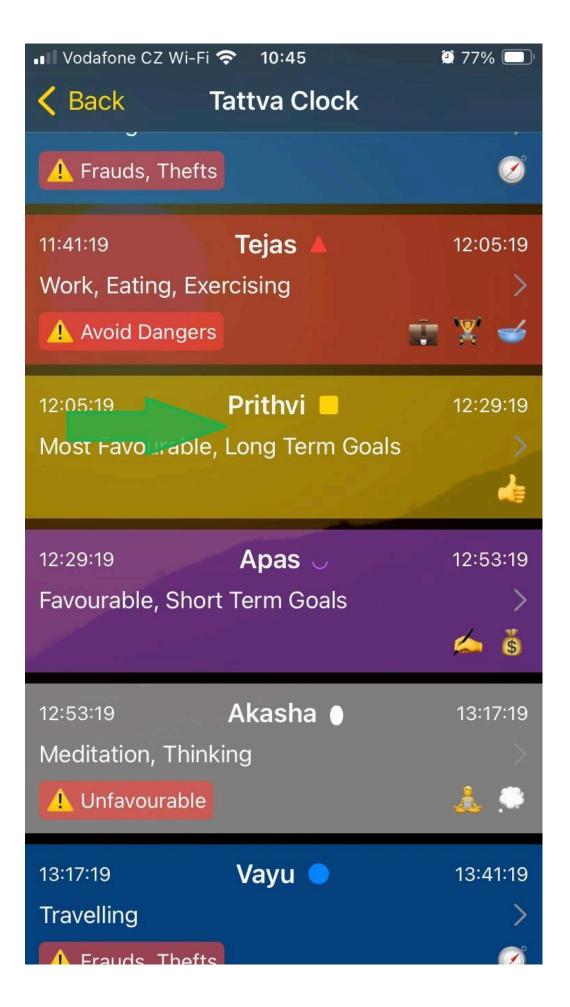

We will focus on the usual time for lunch. We will choose the Prithvi tatva for the beginning of our meeting, because we want to achieve long-term cooperation - we click.

The characteristic of that tatva will appear. If we agree with the choice, this meeting can be entered directly into the calendar on the device where you are currently working with this application - we click on the calendar icon.