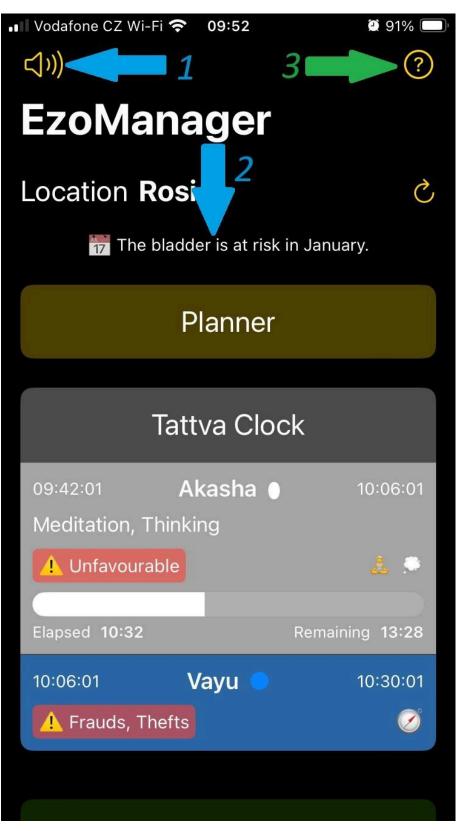

### Working with help

- 1. Tapping the question mark on the main screen will open a menu.
- 2. We will use tattvas as an example. Click!

You will see a Tattva clock description and the origin of its creation. This is how they are all biorhythms described. Read? Click on "close".

### Location

By closing the help, we get back to the main screen. Now let's talk about the location. The app works even without an internet connection. If the internet connection is working, the name of the place will be displayed. If the connection is not available, you will see the geographical one coordinates. The arrow button is for reloading the position, if it didn't happen automatically.